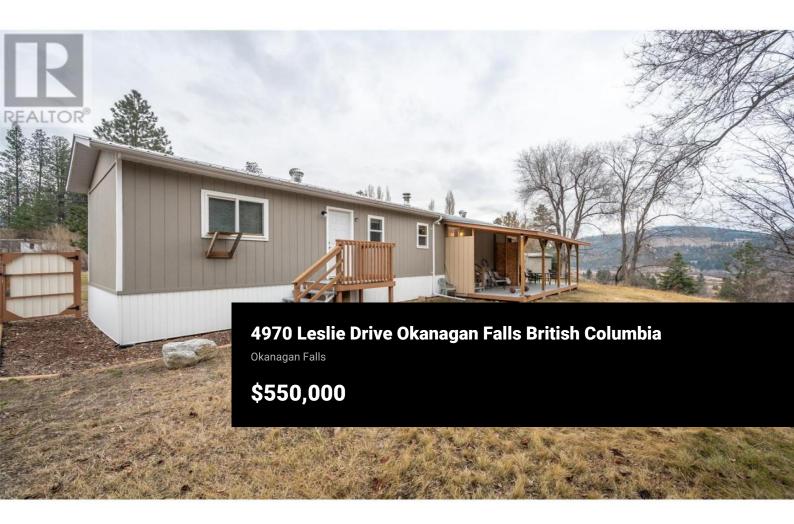

Nestled just outside Okanagan Falls, this charming 2-bed, 1-bath singlewide mobile sits on 0.97 acres of picturesque land, offering breathtaking canyon, mountain, and valley views. Connected to city water with an additional untested well on site, this property provides flexibility and rural charm. The 744 sqft home features a covered deck and patio, perfect for enjoying the serene surroundings. A detached garage, RV parking, and ample open parking make it ideal for outdoor enthusiasts or those needing extra space. Zoned I1s. Don't miss this opportunity for peaceful living with incredible views where you own your own land! Contact the listing agent for more details! (id:6769)