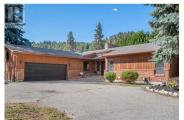

For the first time in 30 years, this 4.42-acre, gated and fully fenced Peachland farm is on the market, and it offers a wealth of opportunities. Centrally located just 4 minutes from downtown Peachland, the property features a modern cherry orchard and a freshly repainted 3-bedroom, 3-bathroom 3,608 sq ft ranch-style home. The home boasts a vaulted great room and a fully finishe1d 1,681 sq ft basement, accessible by two separate staircases. Additionally, the property includes a massive 5,647 sq ft, 4-bay shop with 400 amp service, natural gas to both the home and shop, and an unauthorized suite on the second floor. (id:6769)