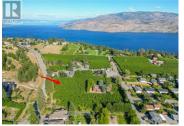

For the first time in 30 years, this 4.42-acre, gated and fully fenced Peachland farm is on the market, and it offers a wealth of opportunities. Centrally located just 4 minutes from downtown Peachland, the property features a modern cherry orchard and a freshly repainted 3-bedroom, 3-bathroom 3,608 sq ft ranch-style home. The home boasts a vaulted great room and a fully finishe1d 1,681 sq ft basement, accessible by two separate staircases. Additionally, the property includes a massive 5,647 sq ft, 4-bay shop with 400 amp service, natural gas to both the home and shop, and an unauthorized suite on the second floor. (id:6769)