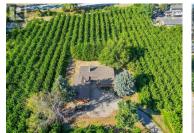

For the first time in 30 years, this 4.42-acre, gated and fully fenced Peachland farm is on the market, and it offers a wealth of opportunities. Centrally located just 4 minutes from downtown Peachland, the property features a modern cherry orchard and a freshly repainted 3-bedroom, 3-bathroom 3,608 sq ft ranch-style home. The home boasts a vaulted great room and a fully finishe1d 1,681 sq ft basement, accessible by two separate staircases. Additionally, the property includes a massive 5,647 sq ft, 4-bay shop with 400 amp service, natural gas to both the home and shop, and an unauthorized suite on the second floor. (id:6769)