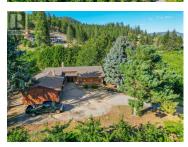

For the first time in 30 years, this 4.42-acre, gated and fully fenced Peachland farm is on the market, and it offers a wealth of opportunities. Centrally located just 4 minutes from downtown Peachland, the property features a modern cherry orchard and a freshly repainted 3-bedroom, 3-bathroom 3,608 sq ft ranch-style home. The home boasts a vaulted great room and a fully finishe1d 1,681 sq ft basement, accessible by two separate staircases. Additionally, the property includes a massive 5,647 sq ft, 4-bay shop with 400 amp service, natural gas to both the home and shop, and an unauthorized suite on the second floor. (id:6769)