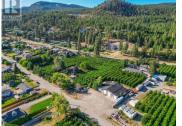

For the first time in 30 years, this 4.42-acre, gated and fully fenced Peachland farm is on the market, and it offers a wealth of opportunities. Centrally located just 4 minutes from downtown Peachland, the property features a modern cherry orchard and a freshly repainted 3-bedroom, 3-bathroom 3,608 sq ft ranch-style home. The home boasts a vaulted great room and a fully finishe1d 1,681 sq ft basement, accessible by two separate staircases. Additionally, the property includes a massive 5,647 sq ft, 4-bay shop with 400 amp service, natural gas to both the home and shop, and an unauthorized suite on the second floor. (id:6769)