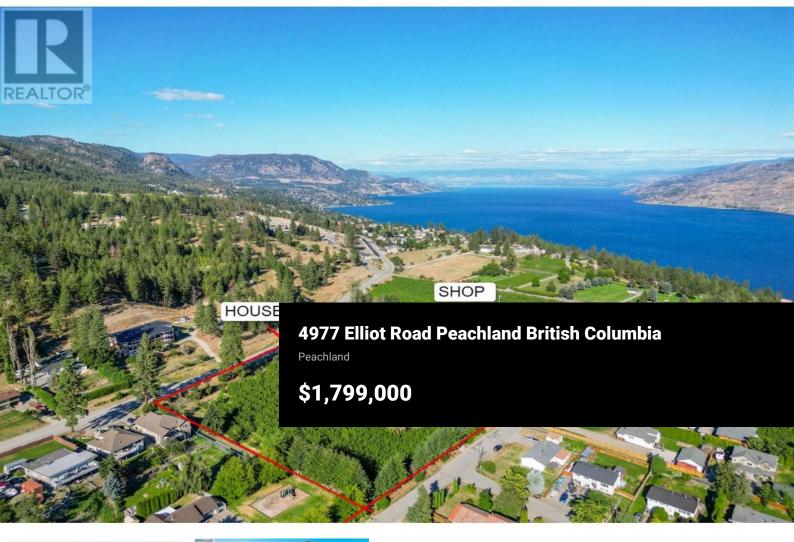

For the first time in 30 years, this 4.42-acre, gated and fully fenced Peachland farm is on the market, and it offers a wealth of opportunities. Centrally located just 4 minutes from downtown Peachland, the property features a modern cherry orchard and a freshly repainted 3-bedroom, 3-bathroom 3,608 sq ft ranch-style home. The home boasts a vaulted great room and a fully finishe1d 1,681 sq ft basement, accessible by two separate staircases. Additionally, the property includes a massive 5,647 sq ft, 4-bay shop with 400 amp service, natural gas to both the home and shop, and an unauthorized suite on the second floor. (id:6769)