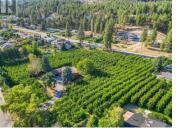

For the first time in 30 years, this 4.42-acre, gated and fully fenced Peachland farm is on the market, and it offers a wealth of opportunities. Centrally located just 4 minutes from downtown Peachland, the property features a modern cherry orchard and a freshly repainted 3-bedroom, 3-bathroom 3,608 sq ft ranch-style home. The home boasts a vaulted great room and a fully finishe1d 1,681 sq ft basement, accessible by two separate staircases. Additionally, the property includes a massive 5,647 sq ft, 4-bay shop with 400 amp service, natural gas to both the home and shop, and an unauthorized suite on the second floor. (id:6769)