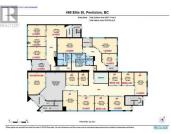

Office lease space available in the iconic W.C. Parker Building located in Downtown Penticton. This offering includes a versatile combination of offices #1, 7, 8, 9, reception area, and a board room, as well as a shared kitchen plus bathrooms, providing a complete and functional workspace ideal for various business needs. Ranging from single offices to larger interconnected spaces, the landlord is flexible and open to accommodating your specific requirements. Contact the listing agent for further details and to explore customized options tailored to suit your business needs perfectly. Take advantage of this prime downtown location to elevate your business operations in the vibrant heart of Penticton. \$12 per sq ft, per annum + triple net expenses based on this combination. Smaller spaces starting at \$550 + GST per month. Measurements taken from i-Guide. Call listing agent today for a viewing. (id:6769)