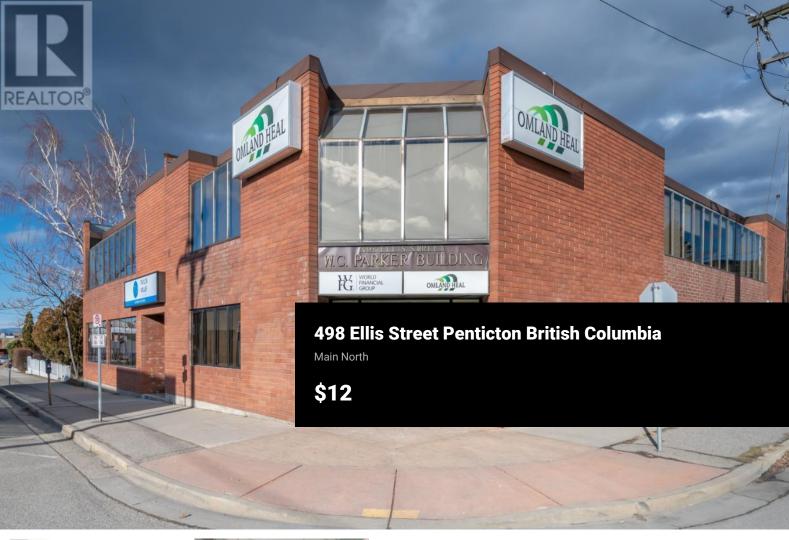

Office lease space available in the iconic W.C. Parker Building located in Downtown Penticton. This offering includes a versatile combination of offices #1, 7, 8, 9, reception area, and a board room, as well as a shared kitchen plus bathrooms, providing a complete and functional workspace ideal for various business needs. Ranging from single offices to larger interconnected spaces, the landlord is flexible and open to accommodating your specific requirements. Contact the listing agent for further details and to explore customized options tailored to suit your business needs perfectly. Take advantage of this prime downtown location to elevate your business operations in the vibrant heart of Penticton. \$12 per sq ft, per annum + triple net expenses based on this combination. Smaller spaces starting at \$550 + GST per month. Measurements taken from i-Guide. Call listing agent today for a viewing. (id:6769)