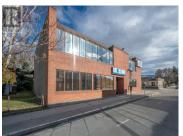

An exceptional opportunity to own a prime commercial office building in downtown Penticton! This well maintained building boasts a total of 15,254 square feet of leasable space, situated on a generous 0.172 acre lot. Featuring a diverse mix of individual work areas and communal spaces this property offers a versatile layout suitable for various business endeavors such as a law office or accounting firm. The main floor encompasses 5,897 square feet of leasable space, while an additional 5,881 square feet are available on the upper level plus 3,476 in the basement. This property has undergone recent upgrades including improvements to the HVAC, boiler system pumps, new hot water tank, new sump pump, and upgraded furnace. Strategically positioned on a corner lot and zoned C5 in the heart of the downtown core, this property offers excellent visibility and accessibility. Measurements taken from i-Guide. Contact the listing agent for a viewing. (id:6769)