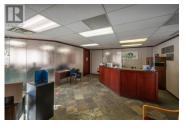

An exceptional opportunity to own a prime commercial office building in downtown Penticton! This well maintained building boasts a total of 15,254 square feet of leasable space, situated on a generous 0.172 acre lot. Featuring a diverse mix of individual work areas and communal spaces this property offers a versatile layout suitable for various business endeavors such as a law office or accounting firm. The main floor encompasses 5,897 square feet of leasable space, while an additional 5,881 square feet are available on the upper level plus 3,476 in the basement. This property has undergone recent upgrades including improvements to the HVAC, boiler system pumps, new hot water tank, new sump pump, and upgraded furnace. Strategically positioned on a corner lot and zoned C5 in the heart of the downtown core, this property offers excellent visibility and accessibility. Measurements taken from i-Guide. Contact the listing agent for a viewing. (id:6769)