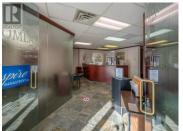

An exceptional opportunity to own a prime commercial office building in downtown Penticton! This well maintained building boasts a total of 15,254 square feet of leasable space, situated on a generous 0.172 acre lot. Featuring a diverse mix of individual work areas and communal spaces this property offers a versatile layout suitable for various business endeavors such as a law office or accounting firm. The main floor encompasses 5,897 square feet of leasable space, while an additional 5,881 square feet are available on the upper level plus 3,476 in the basement. This property has undergone recent upgrades including improvements to the HVAC, boiler system pumps, new hot water tank, new sump pump, and upgraded furnace. Strategically positioned on a corner lot and zoned C5 in the heart of the downtown core, this property offers excellent visibility and accessibility. Measurements taken from i-Guide. Contact the listing agent for a viewing. (id:6769)