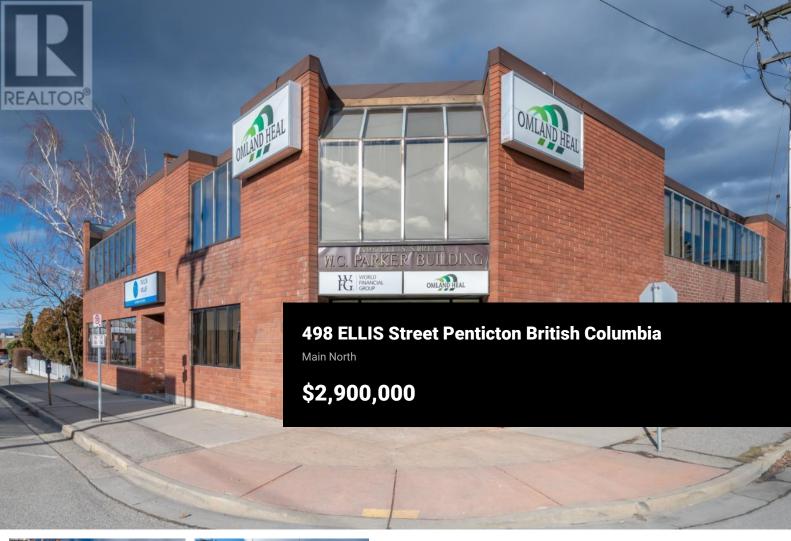

An exceptional opportunity to own a prime commercial office building in downtown Penticton! This well maintained building boasts a total of 15,254 square feet of leasable space, situated on a generous 0.172 acre lot. Featuring a diverse mix of individual work areas and communal spaces this property offers a versatile layout suitable for various business endeavors such as a law office or accounting firm. The main floor encompasses 5,897 square feet of leasable space, while an additional 5,881 square feet are available on the upper level plus 3,476 in the basement. This property has undergone recent upgrades including improvements to the HVAC, boiler system pumps, new hot water tank, new sump pump, and upgraded furnace. Strategically positioned on a corner lot and zoned C5 in the heart of the downtown core, this property offers excellent visibility and accessibility. Measurements taken from i-Guide. Contact the listing agent for a viewing. (id:6769)