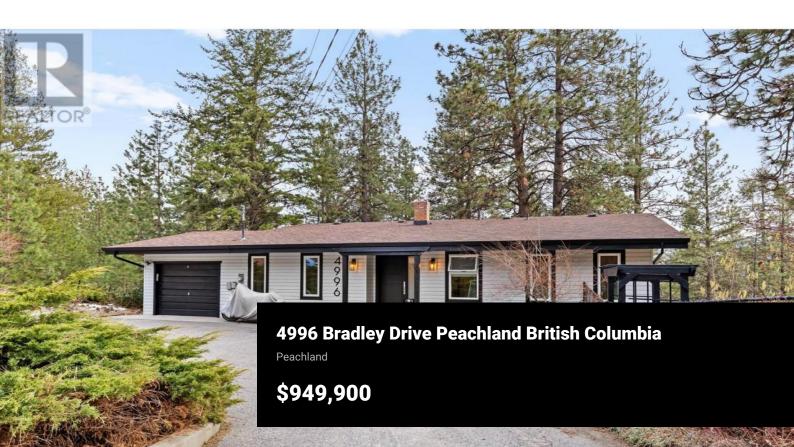

RE/MAX Kelowna 100-1553 Harvey Avenue Kelowna, BC, Canada Nestled in the serene upper Peachland benchlands, 4996 Bradley Dr. offers a peaceful country retreat with stunning valley and partial lake views. This beautifully renovated 2800 sqft, 4-bedroom, 4-bath home sits on a private 0.4acre lot surrounded by agricultural land, acreages, and forest, providing the ultimate in tranquility and privacy. Step inside to a bright and airy living space, bathed in natural light from expansive south-facing windows. The cozy gas fireplace creates the perfect ambiance for those cooler evenings, while the gourmet kitchen featuring white shaker cabinets and warm butcher block countertops is a chef's dream. The open-concept design seamlessly flows into the living and dining areas, making this home ideal for both everyday living and entertaining. The home also boasts a stunning 1-bedroom, self-contained inlaw suite. Bright and upscale, it features a quality kitchen and is designed to be a space your in-laws will truly love. Outdoor living is just as inviting with a 700 sqft patio surrounded by trees, offering a private oasis perfect for summer gatherings or quiet moments of relaxation. This home has been thoughtfully updated with modern finishes while maintaining its warmth and charm, making it the perfect balance of classic comfort and contemporary style. (id:6769)