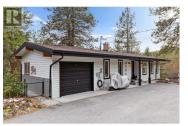

RE/MAX Kelowna 100-1553 Harvey Avenue Kelowna, BC, Canada Nestled in the serene upper Peachland benchlands, 4996 Bradley Dr. offers a peaceful country retreat with stunning valley and partial lake views. This beautifully renovated 2800 sqft, 4-bedroom, 4-bath home sits on a private 0.4acre lot surrounded by agricultural land, acreages, and forest, providing the ultimate in tranquility and privacy. Step inside to a bright and airy living space, bathed in natural light from expansive south-facing windows. The cozy gas fireplace creates the perfect ambiance for those cooler evenings, while the gourmet kitchen featuring white shaker cabinets and warm butcher block countertops is a chef's dream. The open-concept design seamlessly flows into the living and dining areas, making this home ideal for both everyday living and entertaining. The home also boasts a stunning 1-bedroom, self-contained inlaw suite. Bright and upscale, it features a quality kitchen and is designed to be a space your in-laws will truly love. Outdoor living is just as inviting with a 700 sqft patio surrounded by trees, offering a private oasis perfect for summer gatherings or quiet moments of relaxation. This home has been thoughtfully updated with modern finishes while maintaining its warmth and charm, making it the perfect balance of classic comfort and contemporary style. (id:6769)