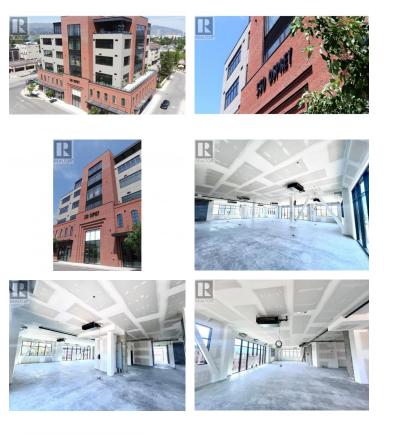

Discover the 4th floor sublease opportunity at 550 Osprey Avenue--one of Kelowna's newest and most thoughtfully designed office developments, where form meets function. This long-term sublease opportunity presents an opportunity to lease the entire 4th floor consisting of approx. 7,765 sf. of premium office space ideal for medical users or professional tenants seeking a central, modern, and amenity-rich location. Built to meet the procedural/design requirements of the College of Physicians and Surgeons of BC. Surround your business with established, wellness-focused tenants including Care Dental, Revive Skincare, PDC Accountants, Kelowna Endodontics, and the Kelowna EMDR Clinic. Option also to sublease the 3rd floor (7,709 sf). Features include: oPurpose-built ceiling heights (12' clear) for procedure/operating rooms & sterile corridors oOpen Concept, ready for Tenant Improvements. oInnovative 2nd floor parkade with car elevator access with 4 dedicated stalls allocated oCommon bike storage and shower facilities for active commuters oRoof load-bearing capacity for medical-grade HVAC systems oDiesel generator capability for emergency power supply o2 elevators to meet procedural room standards oAdditional parking in adjacent Osprey Lot + street parking Positioned between Okanagan Lake and key medical and educational hubs, it's ideal for medical and professional tenants and wi...