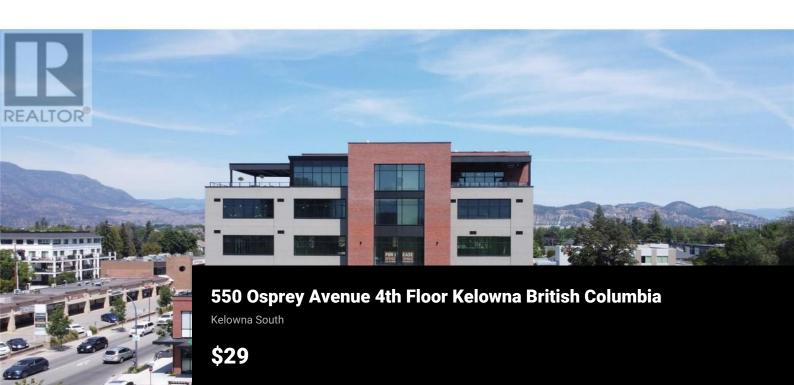

Discover the 4th floor sublease opportunity at 550 Osprey Avenue--one of Kelowna's newest and most thoughtfully designed office developments, where form meets function. This long-term sublease opportunity presents an opportunity to lease the entire 4th floor consisting of approx. 7,765 sf. of premium office space ideal for medical users or professional tenants seeking a central, modern, and amenity-rich location. Built to meet the procedural/design requirements of the College of Physicians and Surgeons of BC. Surround your business with established, wellness-focused tenants including Care Dental, Revive Skincare, PDC Accountants, Kelowna Endodontics, and the Kelowna EMDR Clinic. Option also to sublease the 3rd floor (7,709 sf). Features include: oPurpose-built ceiling heights (12' clear) for procedure/operating rooms & sterile corridors oOpen Concept, ready for Tenant Improvements. oInnovative 2nd floor parkade with car elevator access with 4 dedicated stalls allocated oCommon bike storage and shower facilities for active commuters oRoof load-bearing capacity for medical-grade HVAC systems oDiesel generator capability for emergency power supply o2 elevators to meet procedural room standards oAdditional parking in adjacent Osprey Lot + street parking Positioned between Okanagan Lake and key medical and educational hubs, it's ideal for medical and professional tenants and wi...