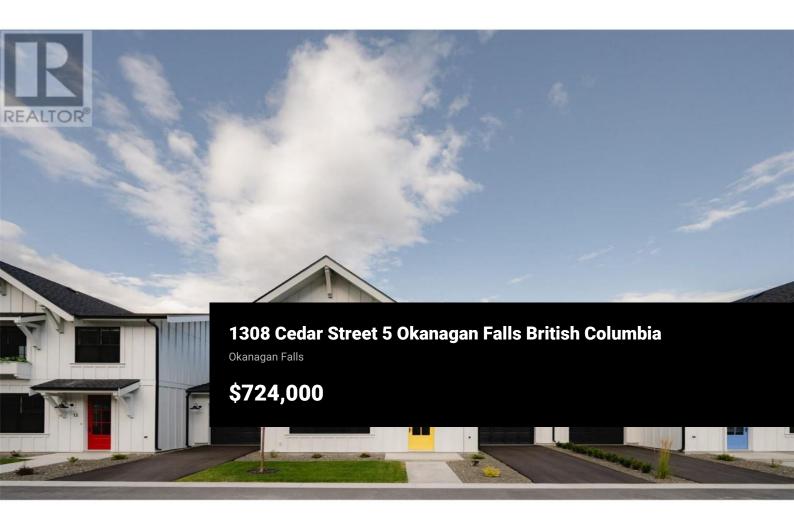

A premium 3 bed, single car garage, Scandinavian farmhouse-inspired townhome located in Okanagan Falls. Just a short driving distance to award winning wineries, world class golf course, Apex Ski Resort and the City of Penticton. This home features a modern and relaxing atmosphere with 9 foot ceilings on the main level of living providing an open concept with natural light. Take advantage of the bright and airy kitchen space perfect for family nights or entertaining. The bathrooms are in a wood and stone blend with tile wrapping from the floors onto the walls. Located upstairs are 3 spacious bedrooms with same level laundry. Don't forget about the outdoor space, enjoy BBQs and family fun. Contact the listing broker for a full information package.