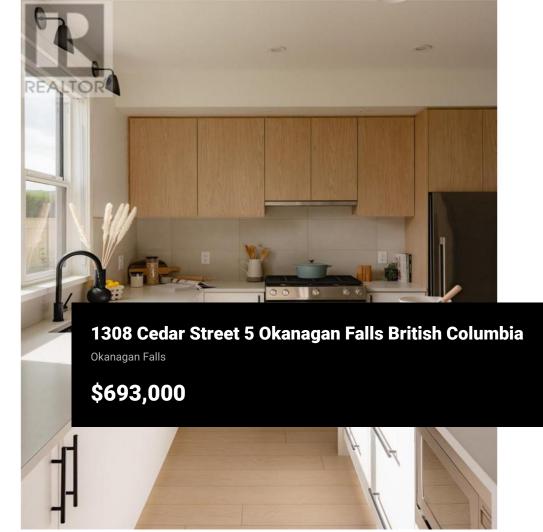

Lemonade Lane is a collection of 40 boutique residences in the highly desirable South Okanagan community of Okanagan Falls. A premium riverfront location with panoramic views of the mountain and surrounding nature. Introducing our Scandinavian farmhouse-inspired homes. This home features modern and relaxing atmospheres with 9 - Foot ceilings on the main level, custom millwork, vinyl plank flooring, quartz stone countertops in kitchen and all bathrooms. Our appliance package is Fisher Paykel, KitchenAid and Whirlpool. We have created a youthful approach to a bright and airy home. To complete the whole package enjoy your detached garage on selected units. Move in Ready. Extra parking available. GST exempt for first time homebuyers... (id:6769)