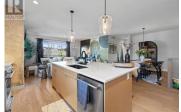

WELCOME to Lost Creek Point: Your Nature-Inspired Sanctuary! This gorgeous semi-detached rancher-style townhome features an ultra-efficient design with primary 'Main-Floor Living', over 30K in fine upgrades, including a flexible day-lit walkout basement, it offers a spacious 2700sqft with 4BD and 3BA. Step into the open-concept main floor where warmth and sophistication come together. New upgrades from feature walls, lighting to custom blinds. The gas F/P, and wide plank hardwood floors create an organic relaxing vibe, large windows fill the space with natural light allowing you to enjoy the morning sun. The kitchen is a chef's dream; featuring quartz countertops, oversized island, pantry, and KitchenAid S/S appliances, including a gas stove and soft closing cabinetry. Then the primary suite delivers a true retreat, complete with luxurious 5-piece ensuite and WIC. Our beautifully finished walkout basement presents an entertainment escape, complete with a new panelled feature wall with LED F/P, wet bar, wine room, 2 bedrooms, a full bathroom and covered patio. Additionally included: a mechanical room with HWT on-demand, high-eff. furnace and geothermal for year-round comfort, ample parking built for energy eff. with remaining home warranty. Step outside to your covered balcony or lower floor patio, perfect for BBQs & summer gatherings. Desirable Lost Creek Point is the perfe...