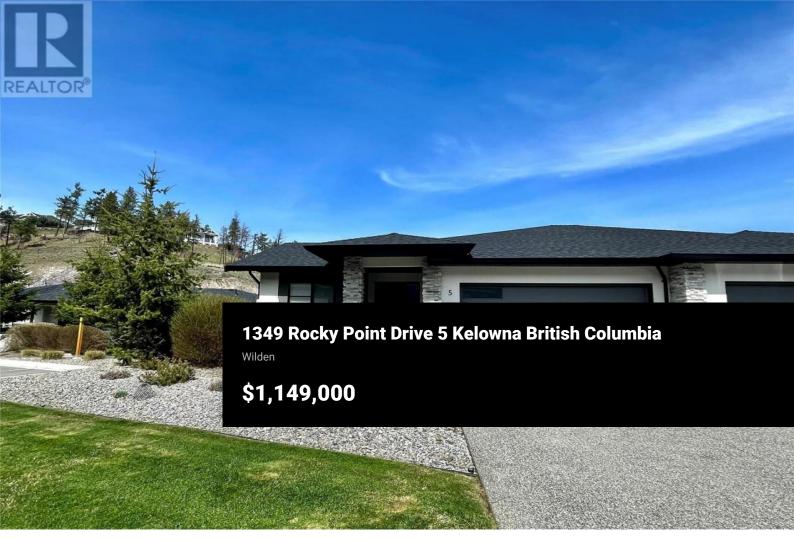

WELCOME to Lost Creek Point: Your Nature-Inspired Sanctuary! This gorgeous semi-detached rancher-style townhome features an ultra-efficient design with primary 'Main-Floor Living', over 30K in fine upgrades, including a flexible day-lit walkout basement, it offers a spacious 2700sqft with 4BD and 3BA. Step into the open-concept main floor where warmth and sophistication come together. New upgrades from feature walls, lighting to custom blinds. The gas F/P, and wide plank hardwood floors create an organic relaxing vibe, large windows fill the space with natural light allowing you to enjoy the morning sun. The kitchen is a chef's dream; featuring quartz countertops, oversized island, pantry, and KitchenAid S/S appliances, including a gas stove and soft closing cabinetry. Then the primary suite delivers a true retreat, complete with luxurious 5-piece ensuite and WIC. Our beautifully finished walkout basement presents an entertainment escape, complete with a new panelled feature wall with LED F/P, wet bar, wine room, 2 bedrooms, a full bathroom and covered patio. Additionally included: a mechanical room with HWT on-demand, high-eff. furnace and geothermal for year-round comfort, ample parking built for energy eff. with remaining home warranty. Step outside to your covered balcony or lower floor patio, perfect for BBQs & summer gatherings. Desirable Lost Creek Point is the perfe...