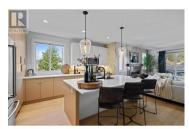

WELCOME to Lost Creek Point: Your Nature-Inspired Sanctuary! This gorgeous semi-detached rancher-style townhome features an ultra-efficient design with primary 'Main-Floor Living', over 30K in fine upgrades, including a flexible day-lit walkout basement, it offers a spacious 2700sqft with 4BD and 3BA. Step into the open-concept main floor where warmth and sophistication come together. New upgrades from feature walls, lighting to custom blinds. The gas F/P, and wide plank hardwood floors create an organic relaxing vibe, large windows fill the space with natural light allowing you to enjoy the morning sun. The kitchen is a chef's dream; featuring quartz countertops, oversized island, pantry, and KitchenAid S/S appliances, including a gas stove and soft closing cabinetry. Then the primary suite delivers a true retreat, complete with luxurious 5-piece ensuite and WIC. Our beautifully finished walkout basement presents an entertainment escape, complete with a new panelled feature wall with LED F/P, wet bar, wine room, 2 bedrooms, a full bathroom and covered patio. Additionally included: a mechanical room with HWT on-demand, high-eff. furnace and geothermal for year-round comfort, ample parking built for energy eff. with remaining home warranty. Step outside to your covered balcony or lower floor patio, perfect for BBQs & summer gatherings. Desirable Lost Creek Point is the perfe...