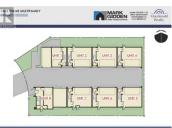

**RE/MAX Kelowna** 100-1553 Harvey Avenue Kelowna, BC, Canada

Elevate your living experience with our exquisite new townhomes, available for move-in by January 2025. These eight meticulously crafted homes combine timeless finishes with contemporary design, featuring spacious rooftop patios in a prime central location. Designed for a luxurious yet low-maintenance lifestyle, our townhomes offer the perfect blend of comfort and elegance. This 2 bed, 2.5 bath, centrally located townhouse comes with a rooftop patio engineered to accommodate a full-size hot tub, and comes complete with glass railing, water and gas! Upon entering the second floor living space you will find a spacious kitchen with quartz countertops, SS appliances, gas range and walk-in pantry. There's plenty of room for a dining table, and you will love the spacious living room with cozy gas fireplace. There are 2 large bedrooms on the 3rd floor; both with full ensuite bathrooms (perfect for guest privacy). This home has an ATTACHED DOUBLE CAR GARAGE with provision made to add an EV charger! These homes are being constructed by the award-winning team at Plan B, and come with 2-5-10 New Home Warranty. (id:6769)