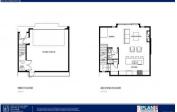

**RE/MAX Kelowna** 100-1553 Harvey Avenue Kelowna, BC, Canada

Elevate your living experience with our exquisite new townhomes, available for move-in by January 2025. These eight meticulously crafted homes combine timeless finishes with contemporary design, featuring spacious rooftop patios in a prime central location. Designed for a luxurious yet low-maintenance lifestyle, our townhomes offer the perfect blend of comfort and elegance. This 2 bed, 2.5 bath, centrally located townhouse comes with a rooftop patio engineered to accommodate a full-size hot tub, and comes complete with glass railing, water and gas! Upon entering the second floor living space you will find a spacious kitchen with quartz countertops, SS appliances, gas range and walk-in pantry. There's plenty of room for a dining table, and you will love the spacious living room with cozy gas fireplace. There are 2 large bedrooms on the 3rd floor; both with full ensuite bathrooms (perfect for guest privacy). This home has an ATTACHED DOUBLE CAR GARAGE with provision made to add an EV charger! These homes are being constructed by the award-winning team at Plan B, and come with 2-5-10 New Home Warranty. (id:6769)