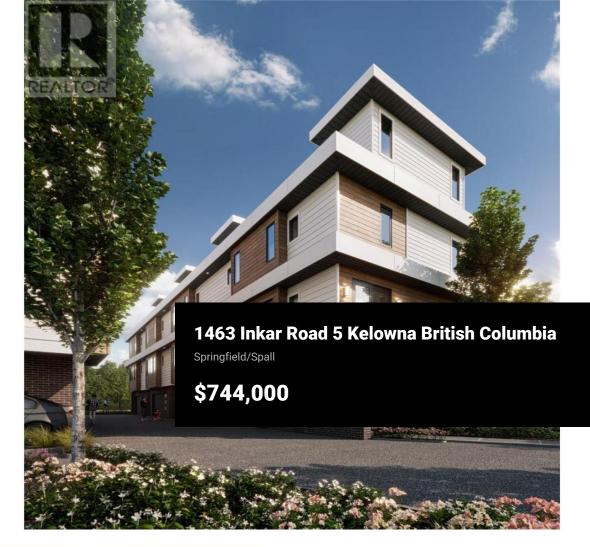

**RE/MAX Kelowna** 100-1553 Harvey Avenue Kelowna, BC, Canada

Elevate your living experience with our exquisite new townhomes, available for move-in by January 2025. These eight meticulously crafted homes combine timeless finishes with contemporary design, featuring spacious rooftop patios in a prime central location. Designed for a luxurious yet low-maintenance lifestyle, our townhomes offer the perfect blend of comfort and elegance. This 2 bed, 2.5 bath, centrally located townhouse comes with a rooftop patio engineered to accommodate a full-size hot tub, and comes complete with glass railing, water and gas! Upon entering the second floor living space you will find a spacious kitchen with quartz countertops, SS appliances, gas range and walk-in pantry. There's plenty of room for a dining table, and you will love the spacious living room with cozy gas fireplace. There are 2 large bedrooms on the 3rd floor; both with full ensuite bathrooms (perfect for guest privacy). This home has an ATTACHED DOUBLE CAR GARAGE with provision made to add an EV charger! These homes are being constructed by the award-winning team at Plan B, and come with 2-5-10 New Home Warranty. (id:6769)