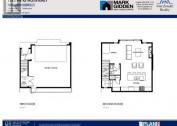

**RE/MAX Kelowna** 100-1553 Harvey Avenue Kelowna, BC, Canada

Elevate your living experience with our exquisite new townhomes, available for move-in by January 2025. These eight meticulously crafted homes combine timeless finishes with contemporary design, featuring spacious rooftop patios in a prime central location. Designed for a luxurious yet low-maintenance lifestyle, our townhomes offer the perfect blend of comfort and elegance. This 2 bed, 2.5 bath, centrally located townhouse comes with a rooftop patio engineered to accommodate a full-size hot tub, and comes complete with glass railing, water and gas! Upon entering the second floor living space you will find a spacious kitchen with quartz countertops, SS appliances, gas range and walk-in pantry. There's plenty of room for a dining table, and you will love the spacious living room with cozy gas fireplace. There are 2 large bedrooms on the 3rd floor; both with full ensuite bathrooms (perfect for guest privacy). This home has an ATTACHED DOUBLE CAR GARAGE with provision made to add an EV charger! These homes are being constructed by the award-winning team at Plan B, and come with 2-5-10 New Home Warranty. (id:6769)