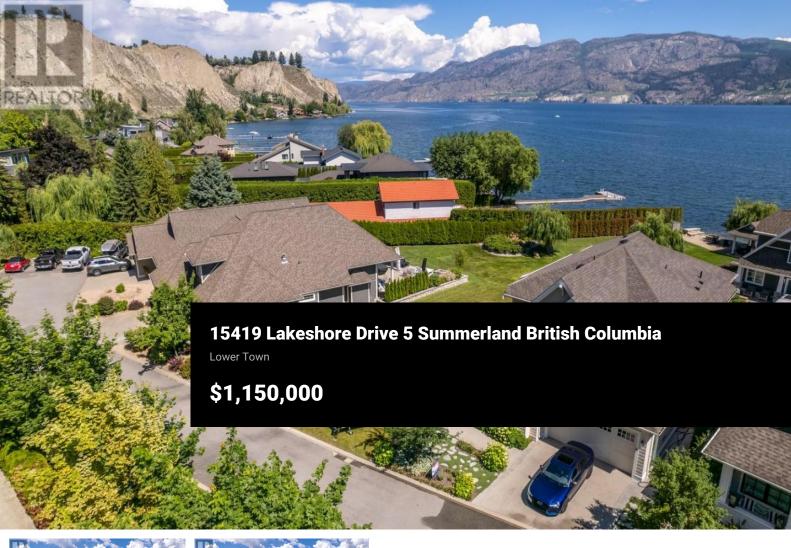

Building lot steps to the lake! Complete with beachfront and boat slip access through common property, this 0.103 acre building site is flat for easy building. Stunning views of the lake, beachfront and mountains, Willow Shores on the lake in Summerland has a total of 14 lots and this is one of your last opportunities to build! It's perfect for your summer or year round home! Bare Land Strata Fees only \$1500/year. Your dream home awaits! (id:6769)