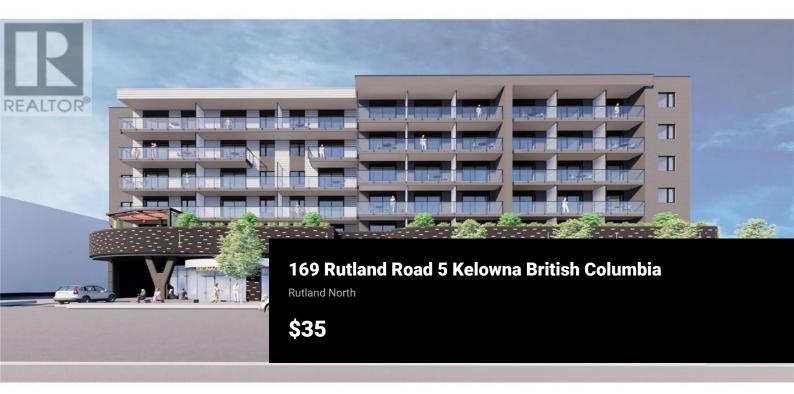

RE/MAX Kelowna 100-1553 Harvey Avenue Kelowna, BC, Canada Central in Rutland is a six-storey mixed-use development featuring 114 residential rental units and six retail CRUs, ranging from 823 to 1,880 sq. ft. CRU 5 offers 1,367 sq. ft. Each unit includes 200-amp, three-phase power service and approximately 14-foot ceilings. The property features a shared commercial loading bay and offers great signage opportunities. Ideally located off Highway 33 in a high-traffic area, perfect for cafes, restaurants, and retail services. Demising options are available. Estimated occupancy is Q3 2025. (id:6769)