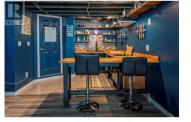

Welcome to a versatile 2-story commercial unit, perfect for various uses. Featuring a convenient kitchen and bathroom on the first floor, the second level offers an open layout, providing ample space to accommodate your business or office needs. With Light Industrial zoning and neighboring units primarily utilized for storage, this unit invites customization to match your business vision in a practical and adaptable setting. (id:6769)