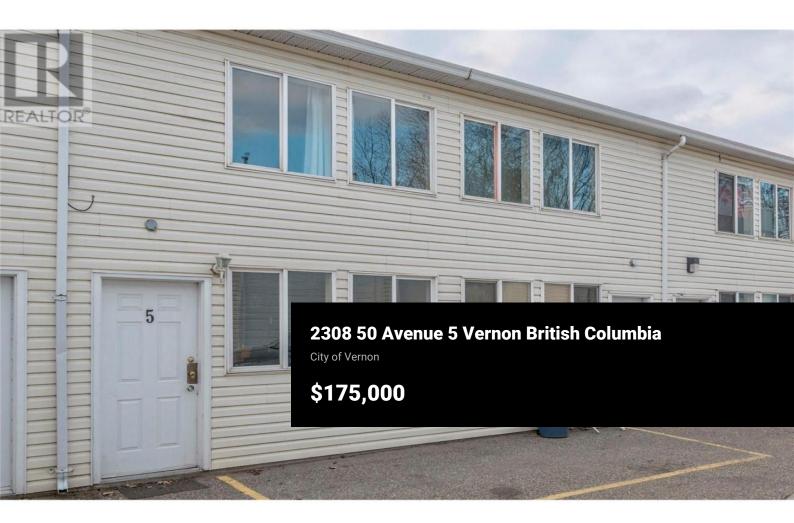

Welcome to a versatile 2-story commercial unit, perfect for various uses. Featuring a convenient kitchen and bathroom on the first floor, the second level offers an open layout, providing ample space to accommodate your business or office needs. With Light Industrial zoning and neighboring units primarily utilized for storage, this unit invites customization to match your business vision in a practical and adaptable setting. (id:6769)