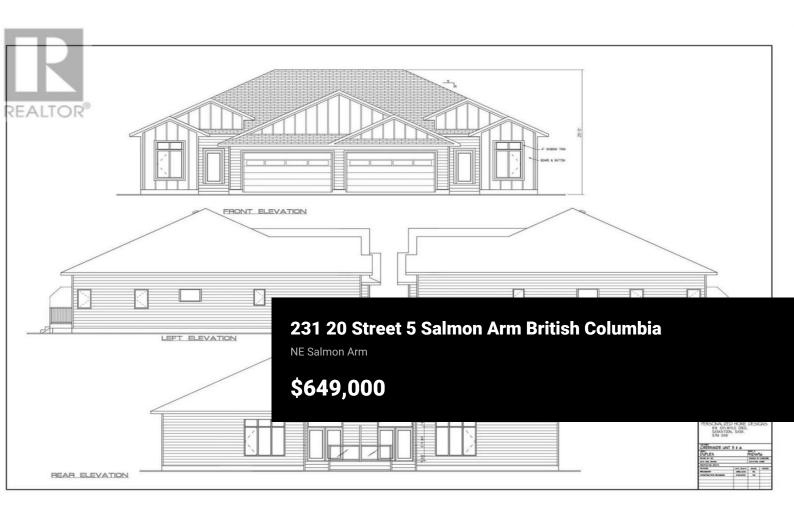

W (R)

RE/MAX Kelowna 100-1553 Harvey Avenue Kelowna, BC, Canada If you have been looking for that upscale development, look no further! This 1400 sqft rancher with large double car garage will not disappoint! The development, Creekside Estates, will consist of 19 homes, 8 duplex style and 3 stand alone homes. This home sits at the bottom of the development in a quiet corner at the bottom beside green space and a natural creek. If your looking for privacy, it's a 10 out of 10! The complex is built in a beautiful quiet setting surrounded by loads of green space, a natural creek and pond. This home will have 2 bedrooms and 2 bathrooms. Large open concept living, huge gourmet kitchens with massive island with quartz counters, 9 ft. ceilings, extra large windows, large master bedrooms with 5 piece master bathrooms and walk-in closet. The price includes, fully finished home, fully landscaped, A/C, gas fireplace, quartz counters in the kitchen, and a \$5000 appliance package or credit. This home is scheduled to be completed by August 2025. Similar homes are built and ready for viewing or purchase. The developer, Uptown Ventures is well known in Salmon Arm for high standards and quality of work! Don't miss out, call today for all the information. (id:6769)