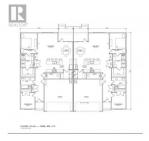

W (R)

RE/MAX Kelowna 100-1553 Harvey Avenue Kelowna, BC, Canada If you have been looking for that upscale development, look no further! This 1400 sqft rancher with large double car garage will not disappoint! The development, Creekside Estates, will consist of 19 homes, 8 duplex style and 3 stand alone homes. This home sits at the bottom of the development in a quiet corner at the bottom beside green space and a natural creek. If your looking for privacy, it's a 10 out of 10! The complex is built in a beautiful quiet setting surrounded by loads of green space, a natural creek and pond. This home will have 2 bedrooms and 2 bathrooms. Large open concept living, huge gourmet kitchens with massive island with quartz counters, 9 ft. ceilings, extra large windows, large master bedrooms with 5 piece master bathrooms and walk-in closet. The price includes, fully finished home, fully landscaped, A/C, gas fireplace, quartz counters in the kitchen, and a \$5000 appliance package or credit. This home is scheduled to be completed by August 2025. Similar homes are built and ready for viewing or purchase. The developer, Uptown Ventures is well known in Salmon Arm for high standards and quality of work! Don't miss out, call today for all the information. (id:6769)