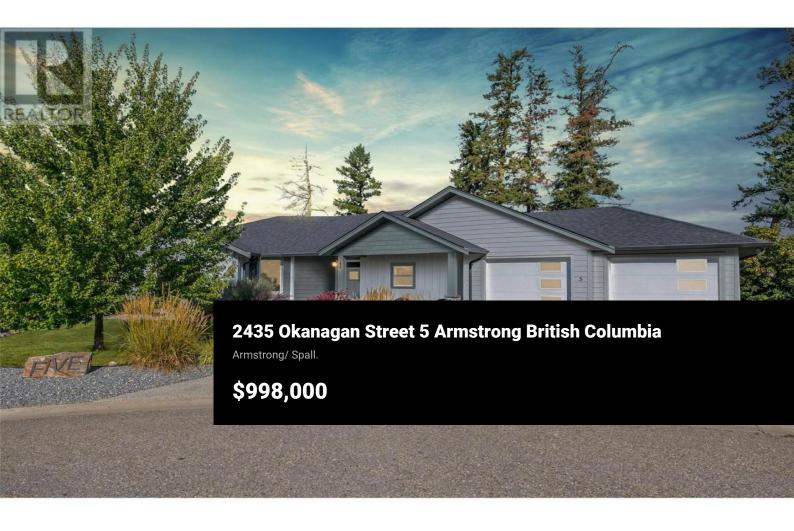

Step into your dream home, where modern luxury meets serene, private living! Perfectly positioned at the top of a peaceful cul-de-sac, this stunning rancher with a walkout basement backs onto a breathtaking forested landscape, offering unmatched tranquility. As you enter, you're welcomed by an openconcept design, flooded with natural light from the oversized picture windows that capture gorgeous views. The living room boasts a cozy natural gas fireplace, perfect for relaxing evenings. The kitchen is an entertainer's delight, featuring a large work island, ample counter space, and a sleek stainless steel appliance package, including a gas stove. Thoughtful design touches like the two-tone cabinetry and elegant backsplash add a chic, modern flair. The main floor also houses two spacious bedrooms, including a luxurious primary suite with a stunning en suite, glass-enclosed shower, and walk-in closet. Head downstairs to find a bright, spacious entertainment area, ideal for family movie nights or hosting guests. Two additional well-sized bedrooms, a full bathroom, and plenty of storage complete this level. Outside, the fully fenced backyard and covered upper deck offer the ultimate in privacy and relaxation--your personal retreat from the world. Whether you're downsizing or upgrading, this home promises to exceed your expectations with its impeccable design and stunning natur...