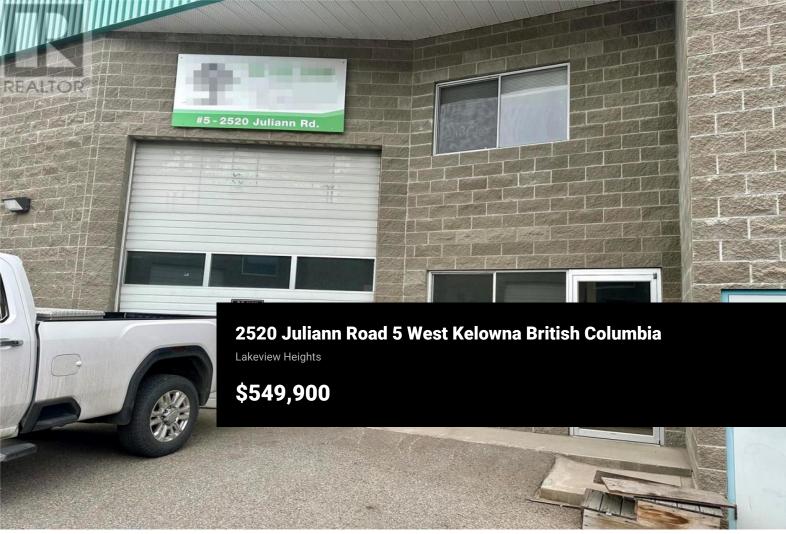

Discover an exceptional opportunity with this centrally located warehouse in West Kelowna, offering over 1900 square feet of versatile open space, including a meticulously engineered 576 sq. ft. mezzanine. The mezzanine is constructed with robust concrete and steel, ensuring it can effortlessly handle heavy loads, making it ideal for various industrial and commercial applications. This well-maintained property is a versatile canvas for businesses seeking a prime location with the added benefits of a structurally sound mezzanine, ample power supply, and flexible zoning. Whether you're in manufacturing, distribution, or another industry, this space can be tailored to suit your specific needs. Don't miss out on this excellent investment opportunity. Approximately 33' wide x 45' deep with a mezzanine of 33' wide x 18' deep. Contact us today to schedule a viewing and explore the potential this property holds for your business. (id:6769)