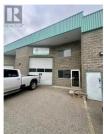

Discover an exceptional opportunity with this centrally located warehouse in West Kelowna, offering over 1900 square feet of versatile open space, including a meticulously engineered 576 sq. ft. mezzanine. The mezzanine is constructed with robust concrete and steel, ensuring it can effortlessly handle heavy loads, making it ideal for various industrial and commercial applications. This well-maintained property is a versatile canvas for businesses seeking a prime location with the added benefits of a structurally sound mezzanine, ample power supply, and flexible zoning. Whether you're in manufacturing, distribution, or another industry, this space can be tailored to suit your specific needs. Don't miss out on this excellent investment opportunity. Approximately 33' wide x 45' deep with a mezzanine of 33' wide x 18' deep. Contact us today to schedule a viewing and explore the potential this property holds for your business. (id:6769)