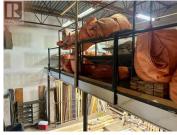

Discover an exceptional opportunity with this centrally located warehouse in West Kelowna, offering over 1900 square feet of versatile open space, including a meticulously engineered 576 sq. ft. mezzanine. The mezzanine is constructed with robust concrete and steel, ensuring it can effortlessly handle heavy loads, making it ideal for various industrial and commercial applications. This well-maintained property is a versatile canvas for businesses seeking a prime location with the added benefits of a structurally sound mezzanine, ample power supply, and flexible zoning. Whether you're in manufacturing, distribution, or another industry, this space can be tailored to suit your specific needs. Don't miss out on this excellent investment opportunity. Approximately 33' wide x 45' deep with a mezzanine of 33' wide x 18' deep. Contact us today to schedule a viewing and explore the potential this property holds for your business. (id:6769)