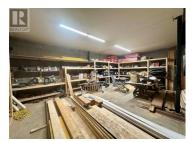

Discover an exceptional opportunity with this centrally located warehouse in West Kelowna, offering over 1900 square feet of versatile open space, including a meticulously engineered 576 sq. ft. mezzanine. The mezzanine is constructed with robust concrete and steel, ensuring it can effortlessly handle heavy loads, making it ideal for various industrial and commercial applications. This well-maintained property is a versatile canvas for businesses seeking a prime location with the added benefits of a structurally sound mezzanine, ample power supply, and flexible zoning. Whether you're in manufacturing, distribution, or another industry, this space can be tailored to suit your specific needs. Don't miss out on this excellent investment opportunity. Approximately 33' wide x 45' deep with a mezzanine of 33' wide x 18' deep. Contact us today to schedule a viewing and explore the potential this property holds for your business. (id:6769)