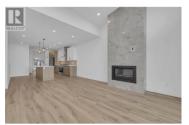

\*\*EDGE VIEW AT TALLUS RIDGE SHOWHOME OPEN SAT & SUN 12-3PM\*\* Welcome to Edge View at Tallus Ridge, the best value townhome community in West Kelowna! Home #5 is the last end-home rancher walk-out in the community and sits at approx 2418 sq ft. Overlooking Shannon Lake, it's your opportunity to enjoy the best of the West Kelowna lifestyle. With the primary bedroom on the main floor, enjoy quick access to the kitchen, living/dining area, and laundry room. The primary ensuite includes a deluxe soaker tub, double sink vanity with under-cabinet lighting, semi-frameless glass shower stall, and a walk-in closet. The high-end modern kitchen includes premium quartz countertops, a slide-in gas range stove, a stainless steel dishwasher, and a refrigerator. Downstairs you'll find 2 additional bedrooms and a full bath, a flex room, and a large recreation room. Relax on your partially covered deck and lower patio with amazing views of Shannon Lake and enjoy the convenience of a side-by-side garage. Advanced noise-canceling Logix ICF Blocks built into the party wall for superior durability and insulation. 1-2-5-10 Year New Home Warranty, meets Step 4 of BC's Energy Step Code. Shannon Lake is a 5-minute drive to West Kelowna shopping, restaurants, entertainment, and close to top-rated schools. Escape to nature with a small fishing lake, family-friendly golf course & plenty of hiking/biking...