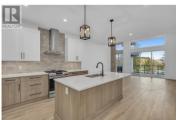

\*\*EDGE VIEW AT TALLUS RIDGE SHOWHOME OPEN SAT & SUN 12-3PM\*\* Welcome to Edge View at Tallus Ridge, the best value townhome community in West Kelowna! Home #5 is the last end-home rancher walk-out in the community and sits at approx 2418 sq ft. Overlooking Shannon Lake, it's your opportunity to enjoy the best of the West Kelowna lifestyle. With the primary bedroom on the main floor, enjoy quick access to the kitchen, living/dining area, and laundry room. The primary ensuite includes a deluxe soaker tub, double sink vanity with under-cabinet lighting, semi-frameless glass shower stall, and a walk-in closet. The high-end modern kitchen includes premium quartz countertops, a slide-in gas range stove, a stainless steel dishwasher, and a refrigerator. Downstairs you'll find 2 additional bedrooms and a full bath, a flex room, and a large recreation room. Relax on your partially covered deck and lower patio with amazing views of Shannon Lake and enjoy the convenience of a side-by-side garage. Advanced noise-canceling Logix ICF Blocks built into the party wall for superior durability and insulation. 1-2-5-10 Year New Home Warranty, meets Step 4 of BC's Energy Step Code. Shannon Lake is a 5-minute drive to West Kelowna shopping, restaurants, entertainment, and close to top-rated schools. Escape to nature with a small fishing lake, family-friendly golf course & plenty of hiking/biking...