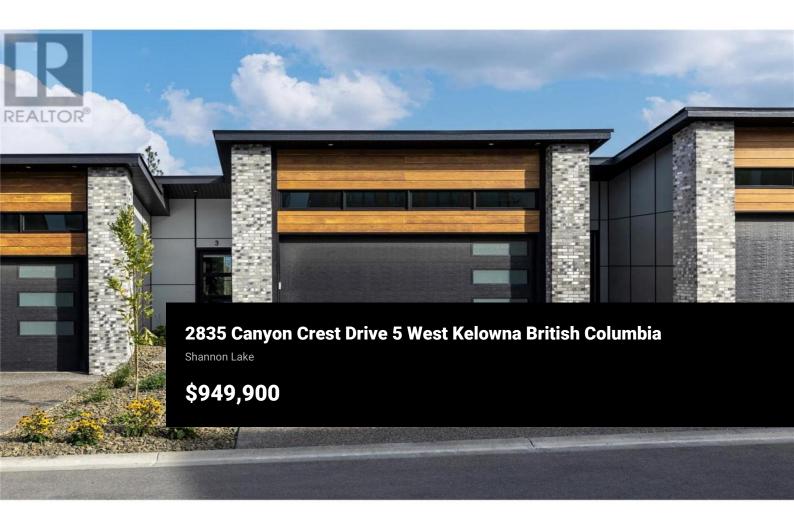

\*\*EDGE VIEW AT TALLUS RIDGE SHOWHOME OPEN SAT & SUN 12-3PM\*\* Welcome to Edge View at Tallus Ridge, the best value townhome community in West Kelowna! Home #5 is the last end-home rancher walk-out in the community and sits at approx 2418 sq ft. Overlooking Shannon Lake, it's your opportunity to enjoy the best of the West Kelowna lifestyle. With the primary bedroom on the main floor, enjoy quick access to the kitchen, living/dining area, and laundry room. The primary ensuite includes a deluxe soaker tub, double sink vanity with under-cabinet lighting, semi-frameless glass shower stall, and a walk-in closet. The high-end modern kitchen includes premium quartz countertops, a slide-in gas range stove, a stainless steel dishwasher, and a refrigerator. Downstairs you'll find 2 additional bedrooms and a full bath, a flex room, and a large recreation room. Relax on your partially covered deck and lower patio with amazing views of Shannon Lake and enjoy the convenience of a side-by-side garage. Advanced noise-canceling Logix ICF Blocks built into the party wall for superior durability and insulation. 1-2-5-10 Year New Home Warranty, meets Step 4 of BC's Energy Step Code. Shannon Lake is a 5-minute drive to West Kelowna shopping, restaurants, entertainment, and close to top-rated schools. Escape to nature with a small fishing lake, family-friendly golf course & plenty of hiking/biking...