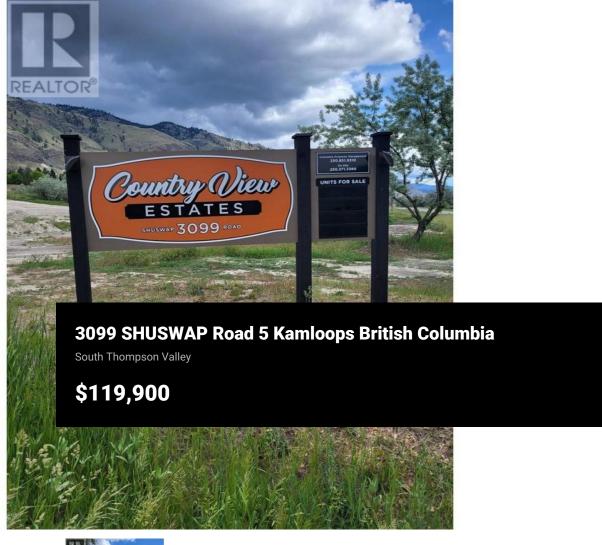

Please see the Developers Disclosure statement attached - 45 bare land strata lots of various sizes starting at 4000 square feet and up. These lots are part of a MHP that has 60 units in totals. The Developer intends to firstly offer strata lots for sale to those tenants of the Development currently renting or leasing such strata lots and subsequently offer such strata lots for sale to the general public as an investment. The present owners collect a monthly pad rent from each unit located on the lot and that fee is increasing every year. Presently the monthly income ranges from \$420 to \$480 . Any strata lot purchased by the general public will be subject to existing tenancies operated in accordance with the provisions of the Manufactured Home Park Tenancy Act. (id:6769)