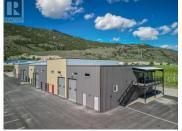

Welcome to Airway Flats, a luxury oasis where sophistication and tranquility converge. Nestled amidst picturesque vineyards and adjacent to an air strip, these exquisite units offer an enviable location and a truly exclusive experience. Step inside your 825sqft, absolutely stunning, open-concept residential living space allowing for effortless flow and entertainment. Adorned with high-end finishes and breathtaking views, these spaces invite relaxation after a long day of work or play. The massive 1595 sqft Garage / workspace offers 20' ceilings and a 10'W x 14'H grade level loading door. The CD10 zoning offers endless possibilities--whether you're a car enthusiast, running a successful business or an entrepreneur looking for multiple revenue streams you won't want to miss this unique opportunity; it's a fantastic investment that must be seen to be fully appreciated. (id:6769)