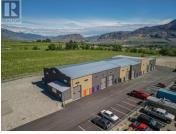

Welcome to Airway Flats, a luxury oasis where sophistication and tranquility converge. Nestled amidst picturesque vineyards and adjacent to an air strip, these exquisite units offer an enviable location and a truly exclusive experience. Step inside your 825sqft, absolutely stunning, open-concept residential living space allowing for effortless flow and entertainment. Adorned with high-end finishes and breathtaking views, these spaces invite relaxation after a long day of work or play. The massive 1595 sqft Garage / workspace offers 20' ceilings and a 10'W x 14'H grade level loading door. The CD10 zoning offers endless possibilities--whether you're a car enthusiast, running a successful business or an entrepreneur looking for multiple revenue streams you won't want to miss this unique opportunity; it's a fantastic investment that must be seen to be fully appreciated. (id:6769)