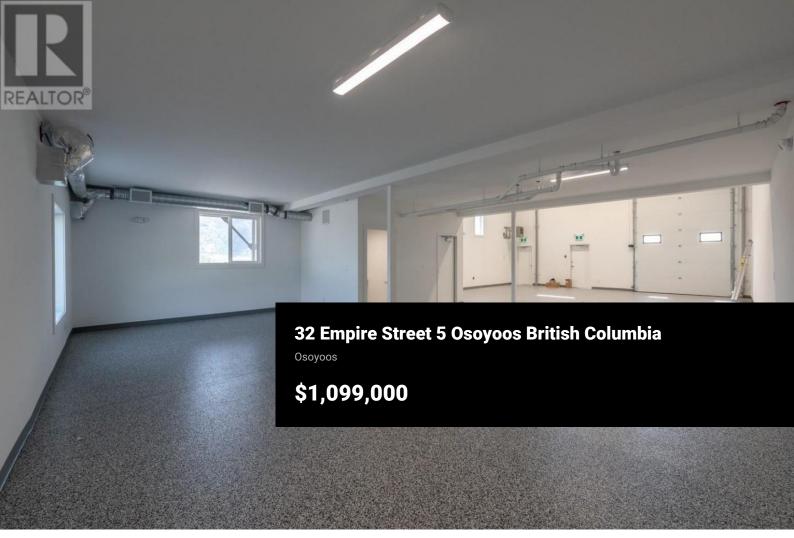

Welcome to Airway Flats, a luxury oasis where sophistication and tranquility converge. Nestled amidst picturesque vineyards and adjacent to an air strip, these exquisite units offer an enviable location and a truly exclusive experience. Step inside your 825sqft, absolutely stunning, open-concept residential living space allowing for effortless flow and entertainment. Adorned with high-end finishes and breathtaking views, these spaces invite relaxation after a long day of work or play. The massive 1595 sqft Garage / workspace offers 20' ceilings and a 10'W x 14'H grade level loading door. The CD10 zoning offers endless possibilities--whether you're a car enthusiast, running a successful business or an entrepreneur looking for multiple revenue streams you won't want to miss this unique opportunity; it's a fantastic investment that must be seen to be fully appreciated. (id:6769)