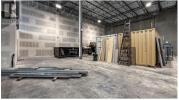

SALT Centre - Vernon's newest, master-planned, industrial complex. Opportunity to lease a brand-new industrial unit in shell state. Unit 5 is an inline unit totalling 3,297 SF with 2,511 SF on the main floor and a 789 SF mezzanine level. Unit is in shell state, ready for you to design and finish to meet your business needs. Warehouse space is to the rear and features a grade-level loading bay with a 12' x 14' overhead door. Prime location just off Highway 97 N with INDL - Light Industrial Zoning which allows a multitude of uses. Available for immediate occupancy. Option exists to also lease Unit 6 (totalling 3,297 SF) including a fully built-out office space for a larger, contiguous floor plan. (id:6769)