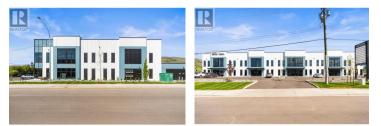

SALT Centre - Vernon's newest, master-planned, industrial complex. Opportunity to lease a brand-new industrial unit in shell state. Unit 5 is an inline unit totalling 3,297 SF with 2,511 SF on the main floor and a 789 SF mezzanine level. Unit is in shell state, ready for you to design and finish to meet your business needs. Warehouse space is to the rear and features a grade-level loading bay with a 12' x 14' overhead door. Prime location just off Highway 97 N with INDL - Light Industrial Zoning which allows a multitude of uses. Available for immediate occupancy. Option exists to also lease Unit 6 (totalling 3,297 SF) including a fully built-out office space for a larger, contiguous floor plan. (id:6769)