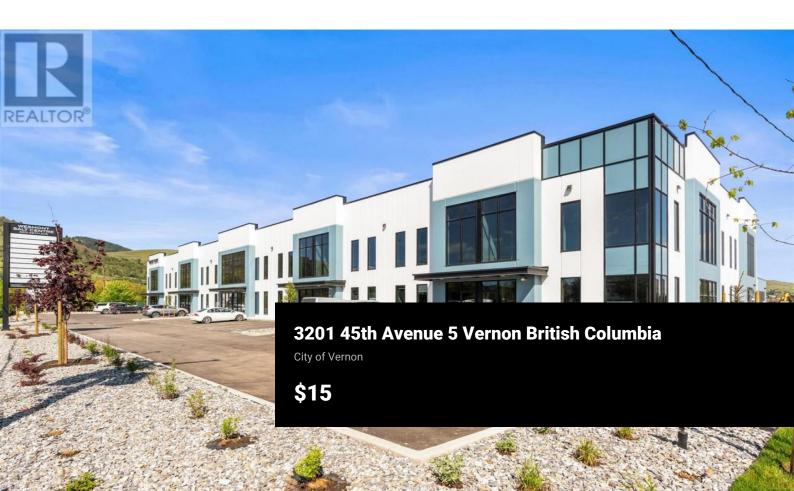

SALT Centre - Vernon's newest, master-planned, industrial complex. Opportunity to lease a brand-new industrial unit in shell state. Unit 5 is an inline unit totalling 3,297 SF with 2,511 SF on the main floor and a 789 SF mezzanine level. Unit is in shell state, ready for you to design and finish to meet your business needs. Warehouse space is to the rear and features a grade-level loading bay with a 12' x 14' overhead door. Prime location just off Highway 97 N with INDL - Light Industrial Zoning which allows a multitude of uses. Available for immediate occupancy. Option exists to also lease Unit 6 (totalling 3,297 SF) including a fully built-out office space for a larger, contiguous floor plan. (id:6769)