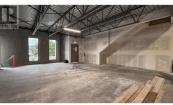

SALT Centre - Vernon's newest, master-planned, industrial complex. Opportunity to lease a brand-new industrial unit in shell state. Unit 5 is an inline unit totalling 3,297 SF with 2,511 SF on the main floor and a 789 SF mezzanine level. Unit is in shell state, ready for you to design and finish to meet your business needs. Warehouse space is to the rear and features a grade-level loading bay with a 12' x 14' overhead door. Prime location just off Highway 97 N with INDL - Light Industrial Zoning which allows a multitude of uses. Available for immediate occupancy. Option exists to also lease Unit 6 (totalling 3,297 SF) including a fully built-out office space for a larger, contiguous floor plan. (id:6769)