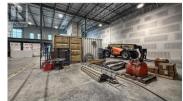

SALT Centre - Vernon's newest, master-planned, industrial complex. Opportunity to lease a brand-new industrial unit in shell state. Unit 5 is an inline unit totalling 3,297 SF with 2,511 SF on the main floor and a 789 SF mezzanine level. Unit is in shell state, ready for you to design and finish to meet your business needs. Warehouse space is to the rear and features a grade-level loading bay with a 12' x 14' overhead door. Prime location just off Highway 97 N with INDL - Light Industrial Zoning which allows a multitude of uses. Available for immediate occupancy. Option exists to also lease Unit 6 (totalling 3,297 SF) including a fully built-out office space for a larger, contiguous floor plan. (id:6769)