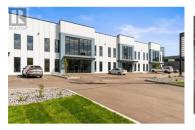

SALT Centre - Vernon's newest, master-planned, industrial complex. Opportunity to lease a brand-new industrial unit in shell state. Unit 5 is an inline unit totalling 3,297 SF with 2,511 SF on the main floor and a 789 SF mezzanine level. Unit is in shell state, ready for you to design and finish to meet your business needs. Warehouse space is to the rear and features a grade-level loading bay with a 12' x 14' overhead door. Prime location just off Highway 97 N with INDL - Light Industrial Zoning which allows a multitude of uses. Available for immediate occupancy. Option exists to also lease Unit 6 (totalling 3,297 SF) including a fully built-out office space for a larger, contiguous floor plan. (id:6769)