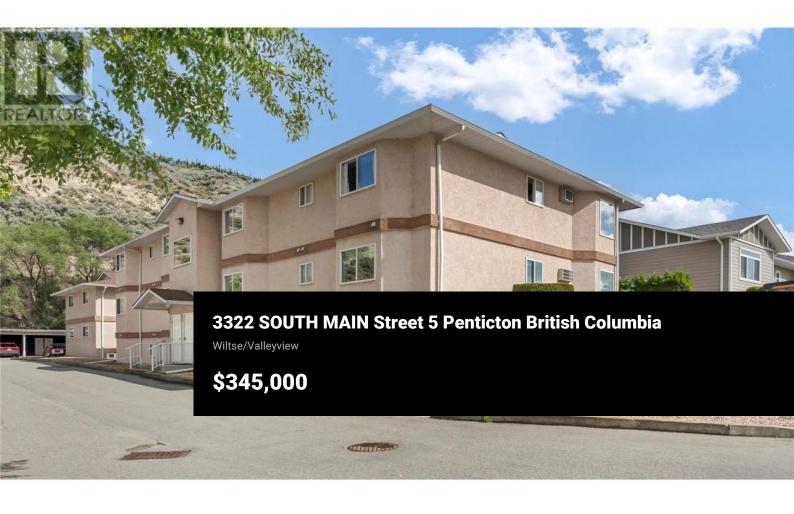

Top-Floor Corner Gem Just Steps from Skaha Lake! This sun-drenched, southwest corner suite perfectly positioned in the heart of Penticton's sought-after south end. This bright and airy two-bedroom, two-bathroom home offers a spacious layout with room to breathe. Enjoy the generous kitchen and dining space, and a south-facing deck ideal for morning coffee or winding down with a glass of local wine. The primary bedroom includes a convenient two-piece ensuite, and both bedrooms are well-sized with great natural light. You'll appreciate the added value of two parking spots (one covered) and a storage locker. Just a short stroll to Skaha Lake, parks, and local shopping -- this is relaxed Okanagan living at its best. No age restrictions and pets welcome (with restrictions). Whether you're starting out, downsizing, or looking for a smart investment, this one checks all the boxes. (id:6769)