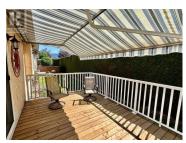

AGE 55+ LIVING ~ DETACHED TOWNHOME ~ LEVEL ENTRY ~ Terrific value here with a 2025 BC Assessment value of \$561,000. Move-in ready and quick possession is available! Popular Bare-Land Strata complex near the lakeshore comprised of 12 stand alone retirement style bungalows where you own your lot. Strata fees are currently only \$190/month which includes groundskeeping! The neighbourhood is flat and in close proximity to a new underpass allowing you to park the car & easily stroll along the Harbour front or visit downtown Salmon Arm shops. This is an immaculate 1245 sq. ft. 2 bed/2 bath unit featuring a bright kitchen with plenty of cupboard & counter space, vaulted ceilings, large windows & skylights, cozy gas fireplace, built-in vac plus newer roof, furnace and central A/C. Offers an attached single car garage with automatic door opener and small workshop, plus an open paved parking spot for a second vehicle. A nice sized sundeck with retractable awning faces the backyard which can be accessed from inside the house or from the garage. 2 friendly pets welcome, no height restrictions! If you're a qualified Buyer wanting to schedule a personal viewing of this property please involve your own real estate agent as they will contact me directly on your behalf to make the necessary arrangements. (id:6769)