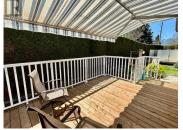

AGE 55+ LIVING ~ DETACHED TOWNHOME ~ LEVEL ENTRY ~ Terrific value here with a 2025 BC Assessment value of \$561,000. Move-in ready and quick possession is available! Popular Bare-Land Strata complex near the lakeshore comprised of 12 stand alone retirement style bungalows where you own your lot. Strata fees are currently only \$190/month which includes groundskeeping! The neighbourhood is flat and in close proximity to a new underpass allowing you to park the car & easily stroll along the Harbour front or visit downtown Salmon Arm shops. This is an immaculate 1245 sq. ft. 2 bed/2 bath unit featuring a bright kitchen with plenty of cupboard & counter space, vaulted ceilings, large windows & skylights, cozy gas fireplace, built-in vac plus newer roof, furnace and central A/C. Offers an attached single car garage with automatic door opener and small workshop, plus an open paved parking spot for a second vehicle. A nice sized sundeck with retractable awning faces the backyard which can be accessed from inside the house or from the garage. 2 friendly pets welcome, no height restrictions! If you're a qualified Buyer wanting to schedule a personal viewing of this property please involve your own real estate agent as they will contact me directly on your behalf to make the necessary arrangements. (id:6769)