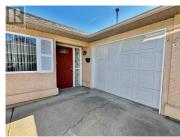

AGE 55+ LIVING ~ DETACHED TOWNHOME ~ LEVEL ENTRY ~ Terrific value here with a 2025 BC Assessment value of \$561,000. Move-in ready and quick possession is available! Popular Bare-Land Strata complex near the lakeshore comprised of 12 stand alone retirement style bungalows where you own your lot. Strata fees are currently only \$190/month which includes groundskeeping! The neighbourhood is flat and in close proximity to a new underpass allowing you to park the car & easily stroll along the Harbour front or visit downtown Salmon Arm shops. This is an immaculate 1245 sq. ft. 2 bed/2 bath unit featuring a bright kitchen with plenty of cupboard & counter space, vaulted ceilings, large windows & skylights, cozy gas fireplace, built-in vac plus newer roof, furnace and central A/C. Offers an attached single car garage with automatic door opener and small workshop, plus an open paved parking spot for a second vehicle. A nice sized sundeck with retractable awning faces the backyard which can be accessed from inside the house or from the garage. 2 friendly pets welcome, no height restrictions! If you're a qualified Buyer wanting to schedule a personal viewing of this property please involve your own real estate agent as they will contact me directly on your behalf to make the necessary arrangements. (id:6769)