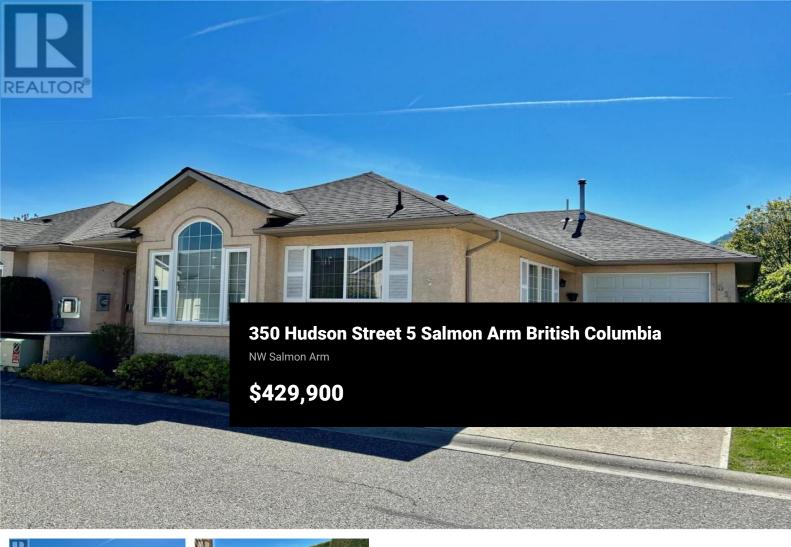

AGE 55+ LIVING ~ DETACHED TOWNHOME ~ LEVEL ENTRY ~ Terrific value here with a 2025 BC Assessment value of \$561,000. Move-in ready and quick possession is available! Popular Bare-Land Strata complex near the lakeshore comprised of 12 stand alone retirement style bungalows where you own your lot. Strata fees are currently only \$190/month which includes groundskeeping! The neighbourhood is flat and in close proximity to a new underpass allowing you to park the car & easily stroll along the Harbour front or visit downtown Salmon Arm shops. This is an immaculate 1245 sq. ft. 2 bed/2 bath unit featuring a bright kitchen with plenty of cupboard & counter space, vaulted ceilings, large windows & skylights, cozy gas fireplace, built-in vac plus newer roof, furnace and central A/C. Offers an attached single car garage with automatic door opener and small workshop, plus an open paved parking spot for a second vehicle. A nice sized sundeck with retractable awning faces the backyard which can be accessed from inside the house or from the garage. 2 friendly pets welcome, no height restrictions! If you're a qualified Buyer wanting to schedule a personal viewing of this property please involve your own real estate agent as they will contact me directly on your behalf to make the necessary arrangements. (id:6769)