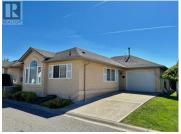

AGE 55+ LIVING ~ DETACHED TOWNHOME ~ LEVEL ENTRY ~ Terrific value here with a 2025 BC Assessment value of \$561,000. Move-in ready and quick possession is available! Popular Bare-Land Strata complex near the lakeshore comprised of 12 stand alone retirement style bungalows where you own your lot. Strata fees are currently only \$190/month which includes groundskeeping! The neighbourhood is flat and in close proximity to a new underpass allowing you to park the car & easily stroll along the Harbour front or visit downtown Salmon Arm shops. This is an immaculate 1245 sq. ft. 2 bed/2 bath unit featuring a bright kitchen with plenty of cupboard & counter space, vaulted ceilings, large windows & skylights, cozy gas fireplace, built-in vac plus newer roof, furnace and central A/C. Offers an attached single car garage with automatic door opener and small workshop, plus an open paved parking spot for a second vehicle. A nice sized sundeck with retractable awning faces the backyard which can be accessed from inside the house or from the garage. 2 friendly pets welcome, no height restrictions! If you're a qualified Buyer wanting to schedule a personal viewing of this property please involve your own real estate agent as they will contact me directly on your behalf to make the necessary arrangements. (id:6769)