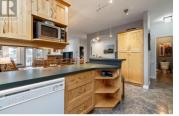

**RE/MAX Kelowna** 100-1553 Harvey Avenue Kelowna, BC, Canada

CHANGE YOUR LIFE WITH STYLE......This beautifully designed townhome at Park Ridge offers a unique and inviting layout. From the moment you step into the foyer, you'll feel the warmth and charm of this exceptional home. This rancher with finished basement features a bright efficient kitchen with glass skylights that fill the space with natural light. The open-concept living and dining areas feature a stunning rock gas fireplace and seamless access to the deck. The primary bedroom offers a relaxing haven and boasts a window seat with storage, a luxurious en-suite, complete with a soaker tub and separate shower with attached closet. Main floor laundry, powder room and double garage complete the floor plan for your main living space. The walk out basement contains a light filled family room with french doors to access the deck, spacious bedroom and a full bath with a generous sized bonus room you could use for hobbies or storage. Enjoy the central location of this development, with walking trails nearby, Rogers rink, SASCU Recreation center, shopping and banking all a short walk from your doorstep. (id:6769)