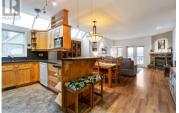

**RE/MAX Kelowna** 100-1553 Harvey Avenue Kelowna, BC, Canada

CHANGE YOUR LIFE WITH STYLE......This beautifully designed townhome at Park Ridge offers a unique and inviting layout. From the moment you step into the foyer, you'll feel the warmth and charm of this exceptional home. This rancher with finished basement features a bright efficient kitchen with glass skylights that fill the space with natural light. The open-concept living and dining areas feature a stunning rock gas fireplace and seamless access to the deck. The primary bedroom offers a relaxing haven and boasts a window seat with storage, a luxurious en-suite, complete with a soaker tub and separate shower with attached closet. Main floor laundry, powder room and double garage complete the floor plan for your main living space. The walk out basement contains a light filled family room with french doors to access the deck, spacious bedroom and a full bath with a generous sized bonus room you could use for hobbies or storage. Enjoy the central location of this development, with walking trails nearby, Rogers rink, SASCU Recreation center, shopping and banking all a short walk from your doorstep. (id:6769)