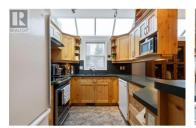

**RE/MAX Kelowna** 100-1553 Harvey Avenue Kelowna, BC, Canada

CHANGE YOUR LIFE WITH STYLE......This beautifully designed townhome at Park Ridge offers a unique and inviting layout. From the moment you step into the foyer, you'll feel the warmth and charm of this exceptional home. This rancher with finished basement features a bright efficient kitchen with glass skylights that fill the space with natural light. The open-concept living and dining areas feature a stunning rock gas fireplace and seamless access to the deck. The primary bedroom offers a relaxing haven and boasts a window seat with storage, a luxurious en-suite, complete with a soaker tub and separate shower with attached closet. Main floor laundry, powder room and double garage complete the floor plan for your main living space. The walk out basement contains a light filled family room with french doors to access the deck, spacious bedroom and a full bath with a generous sized bonus room you could use for hobbies or storage. Enjoy the central location of this development, with walking trails nearby, Rogers rink, SASCU Recreation center, shopping and banking all a short walk from your doorstep. (id:6769)