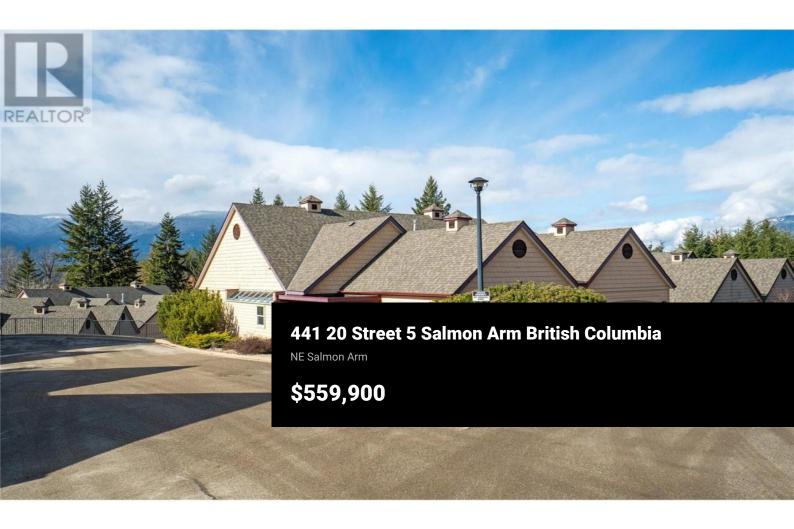

**RE/MAX Kelowna** 100-1553 Harvey Avenue Kelowna, BC, Canada

CHANGE YOUR LIFE WITH STYLE......This beautifully designed townhome at Park Ridge offers a unique and inviting layout. From the moment you step into the foyer, you'll feel the warmth and charm of this exceptional home. This rancher with finished basement features a bright efficient kitchen with glass skylights that fill the space with natural light. The open-concept living and dining areas feature a stunning rock gas fireplace and seamless access to the deck. The primary bedroom offers a relaxing haven and boasts a window seat with storage, a luxurious en-suite, complete with a soaker tub and separate shower with attached closet. Main floor laundry, powder room and double garage complete the floor plan for your main living space. The walk out basement contains a light filled family room with french doors to access the deck, spacious bedroom and a full bath with a generous sized bonus room you could use for hobbies or storage. Enjoy the central location of this development, with walking trails nearby, Rogers rink, SASCU Recreation center, shopping and banking all a short walk from your doorstep. (id:6769)