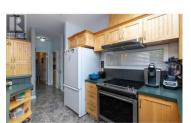

Centrally located 2 bed 2.5 bath townhome in Park Ridge. Level entry with a finished walkout basement with all your living including primary bedroom and laundry conveniently placed on your main floor. Bright open floorplan with lots of windows, skylights and natural light. Spacious living areas with natural gas fireplace and patio door to your mountain view deck off the back. Finishing off the main floor is your primary bedroom with walk in closet and 4 piece ensuite bath. The walkout basement offers another living room or rec room, a large second bedroom and 4 piece bath. The back features a large storage area and a bonus room that could be used for whatever your heart desires. 2 car garage, front patio, back patio and view deck round out this townhome. Located close to uptown shopping and recreation and downtown conveniences. A great spot to downsize from the outside work but not give up any interior space in the process. (id:6769)