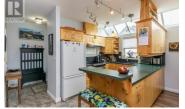

Centrally located 2 bed 2.5 bath townhome in Park Ridge. Level entry with a finished walkout basement with all your living including primary bedroom and laundry conveniently placed on your main floor. Bright open floorplan with lots of windows, skylights and natural light. Spacious living areas with natural gas fireplace and patio door to your mountain view deck off the back. Finishing off the main floor is your primary bedroom with walk in closet and 4 piece ensuite bath. The walkout basement offers another living room or rec room, a large second bedroom and 4 piece bath. The back features a large storage area and a bonus room that could be used for whatever your heart desires. 2 car garage, front patio, back patio and view deck round out this townhome. Located close to uptown shopping and recreation and downtown conveniences. A great spot to downsize from the outside work but not give up any interior space in the process. (id:6769)