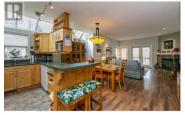

Centrally located 2 bed 2.5 bath townhome in Park Ridge. Level entry with a finished walkout basement with all your living including primary bedroom and laundry conveniently placed on your main floor. Bright open floorplan with lots of windows, skylights and natural light. Spacious living areas with natural gas fireplace and patio door to your mountain view deck off the back. Finishing off the main floor is your primary bedroom with walk in closet and 4 piece ensuite bath. The walkout basement offers another living room or rec room, a large second bedroom and 4 piece bath. The back features a large storage area and a bonus room that could be used for whatever your heart desires. 2 car garage, front patio, back patio and view deck round out this townhome. Located close to uptown shopping and recreation and downtown conveniences. A great spot to downsize from the outside work but not give up any interior space in the process. (id:6769)