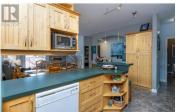

Centrally located 2 bed 2.5 bath townhome in Park Ridge. Level entry with a finished walkout basement with all your living including primary bedroom and laundry conveniently placed on your main floor. Bright open floorplan with lots of windows, skylights and natural light. Spacious living areas with natural gas fireplace and patio door to your mountain view deck off the back. Finishing off the main floor is your primary bedroom with walk in closet and 4 piece ensuite bath. The walkout basement offers another living room or rec room, a large second bedroom and 4 piece bath. The back features a large storage area and a bonus room that could be used for whatever your heart desires. 2 car garage, front patio, back patio and view deck round out this townhome. Located close to uptown shopping and recreation and downtown conveniences. A great spot to downsize from the outside work but not give up any interior space in the process. (id:6769)