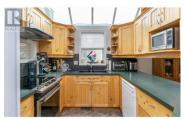

Centrally located 2 bed 2.5 bath townhome in Park Ridge. Level entry with a finished walkout basement with all your living including primary bedroom and laundry conveniently placed on your main floor. Bright open floorplan with lots of windows, skylights and natural light. Spacious living areas with natural gas fireplace and patio door to your mountain view deck off the back. Finishing off the main floor is your primary bedroom with walk in closet and 4 piece ensuite bath. The walkout basement offers another living room or rec room, a large second bedroom and 4 piece bath. The back features a large storage area and a bonus room that could be used for whatever your heart desires. 2 car garage, front patio, back patio and view deck round out this townhome. Located close to uptown shopping and recreation and downtown conveniences. A great spot to downsize from the outside work but not give up any interior space in the process. (id:6769)