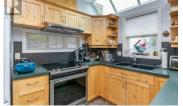

Centrally located 2 bed 2.5 bath townhome in Park Ridge. Level entry with a finished walkout basement with all your living including primary bedroom and laundry conveniently placed on your main floor. Bright open floorplan with lots of windows, skylights and natural light. Spacious living areas with natural gas fireplace and patio door to your mountain view deck off the back. Finishing off the main floor is your primary bedroom with walk in closet and 4 piece ensuite bath. The walkout basement offers another living room or rec room, a large second bedroom and 4 piece bath. The back features a large storage area and a bonus room that could be used for whatever your heart desires. 2 car garage, front patio, back patio and view deck round out this townhome. Located close to uptown shopping and recreation and downtown conveniences. A great spot to downsize from the outside work but not give up any interior space in the process. (id:6769)