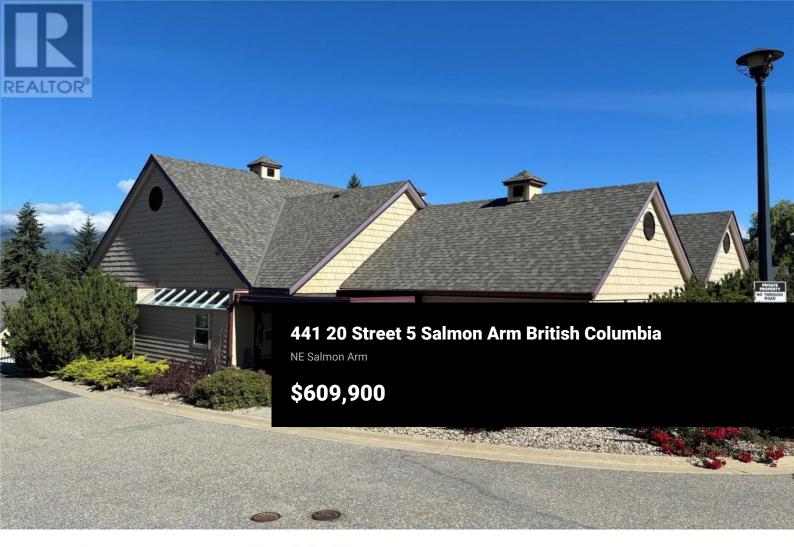

Centrally located 2 bed 2.5 bath townhome in Park Ridge. Level entry with a finished walkout basement with all your living including primary bedroom and laundry conveniently placed on your main floor. Bright open floorplan with lots of windows, skylights and natural light. Spacious living areas with natural gas fireplace and patio door to your mountain view deck off the back. Finishing off the main floor is your primary bedroom with walk in closet and 4 piece ensuite bath. The walkout basement offers another living room or rec room, a large second bedroom and 4 piece bath. The back features a large storage area and a bonus room that could be used for whatever your heart desires. 2 car garage, front patio, back patio and view deck round out this townhome. Located close to uptown shopping and recreation and downtown conveniences. A great spot to downsize from the outside work but not give up any interior space in the process. (id:6769)