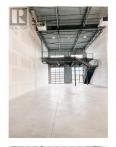

××

NOW COMPLETE - This unit is 4,098SF at \$8,880.67 per month plus GST and Utilities. 5460 Anderson Way offers eight commercial flex small bay strata units. This unit offers 3,076sf of main floor area and 1,022sf of mezzanine space, ready for tenant improvements. Located in the growing North End of Vernon, with prominent exposure to Hwy 97, these units are constructed with precast concrete insulated panels and provide individual storefronts. Each unit includes a mezzanine and the warehouse has 26 foot clear ceiling height. (id:6769)