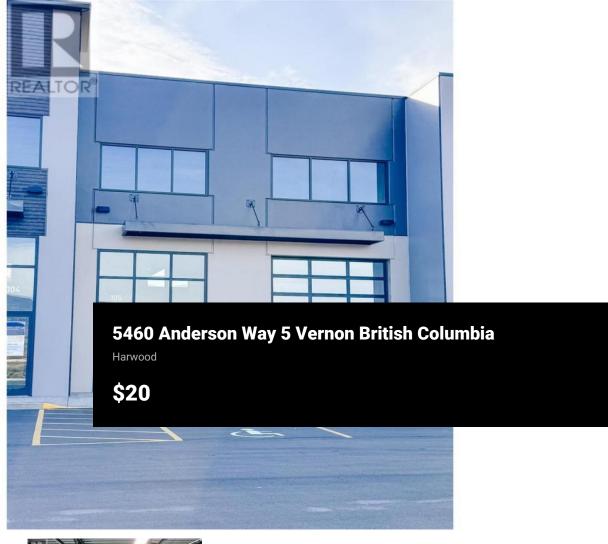

××

NOW COMPLETE - This unit is 4,098SF at \$8,880.67 per month plus GST and Utilities. 5460 Anderson Way offers eight commercial flex small bay strata units. This unit offers 3,076sf of main floor area and 1,022sf of mezzanine space, ready for tenant improvements. Located in the growing North End of Vernon, with prominent exposure to Hwy 97, these units are constructed with precast concrete insulated panels and provide individual storefronts. Each unit includes a mezzanine and the warehouse has 26 foot clear ceiling height. (id:6769)