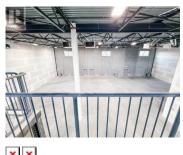

××

NOW COMPLETE - This unit is 4,098SF at \$8,880.67 per month plus GST and Utilities. 5460 Anderson Way offers eight commercial flex small bay strata units. This unit offers 3,076sf of main floor area and 1,022sf of mezzanine space, ready for tenant improvements. Located in the growing North End of Vernon, with prominent exposure to Hwy 97, these units are constructed with precast concrete insulated panels and provide individual storefronts. Each unit includes a mezzanine and the warehouse has 26 foot clear ceiling height. (id:6769)