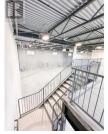

××

NOW COMPLETE - This unit is 4,098SF at \$8,880.67 per month plus GST and Utilities. 5460 Anderson Way offers eight commercial flex small bay strata units. This unit offers 3,076sf of main floor area and 1,022sf of mezzanine space, ready for tenant improvements. Located in the growing North End of Vernon, with prominent exposure to Hwy 97, these units are constructed with precast concrete insulated panels and provide individual storefronts. Each unit includes a mezzanine and the warehouse has 26 foot clear ceiling height. (id:6769)