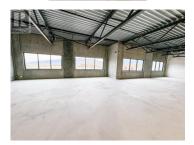

NOW COMPLETE - This unit is 4,098SF (can be combined for up to 12,272sf) 5460 Anderson Way offers commercial flex small bay strata units. This unit offers 3,076sf of main floor area and 1,022sf of mezzanine space, ready for tenant improvements. Located in the growing North End of Vernon, with prominent exposure to Hwy 97, these units are constructed with precast concrete insulated panels and provide individual storefronts. Each unit includes a mezzanine and the warehouse has 26 foot clear ceiling height. (id:6769)