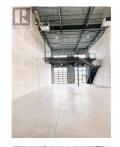

NOW COMPLETE - This unit is 4,098SF (can be combined for up to 12,272sf) 5460 Anderson Way offers commercial flex small bay strata units. This unit offers 3,076sf of main floor area and 1,022sf of mezzanine space, ready for tenant improvements. Located in the growing North End of Vernon, with prominent exposure to Hwy 97, these units are constructed with precast concrete insulated panels and provide individual storefronts. Each unit includes a mezzanine and the warehouse has 26 foot clear ceiling height. (id:6769)