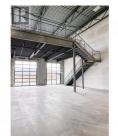

NOW COMPLETE - This unit is 4,098SF (can be combined for up to 12,272sf) 5460 Anderson Way offers commercial flex small bay strata units. This unit offers 3,076sf of main floor area and 1,022sf of mezzanine space, ready for tenant improvements. Located in the growing North End of Vernon, with prominent exposure to Hwy 97, these units are constructed with precast concrete insulated panels and provide individual storefronts. Each unit includes a mezzanine and the warehouse has 26 foot clear ceiling height. (id:6769)