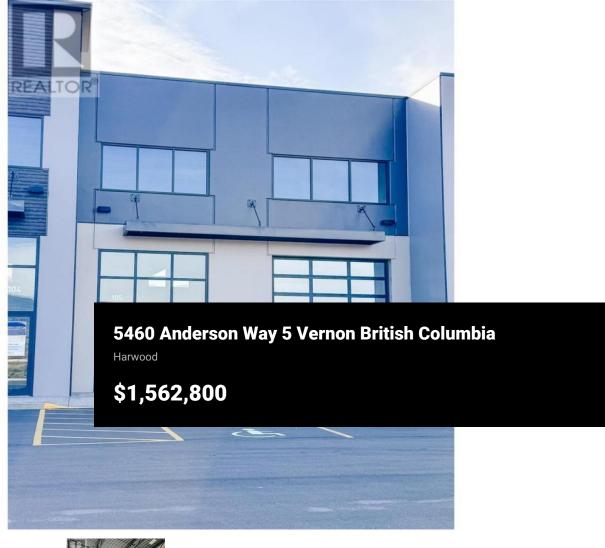

NOW COMPLETE - This unit is 4,098SF (can be combined for up to 12,272sf) 5460 Anderson Way offers commercial flex small bay strata units. This unit offers 3,076sf of main floor area and 1,022sf of mezzanine space, ready for tenant improvements. Located in the growing North End of Vernon, with prominent exposure to Hwy 97, these units are constructed with precast concrete insulated panels and provide individual storefronts. Each unit includes a mezzanine and the warehouse has 26 foot clear ceiling height. (id:6769)