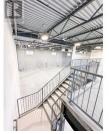

NOW COMPLETE - This unit is 4,098SF (can be combined for up to 12,272sf) 5460 Anderson Way offers commercial flex small bay strata units. This unit offers 3,076sf of main floor area and 1,022sf of mezzanine space, ready for tenant improvements. Located in the growing North End of Vernon, with prominent exposure to Hwy 97, these units are constructed with precast concrete insulated panels and provide individual storefronts. Each unit includes a mezzanine and the warehouse has 26 foot clear ceiling height. (id:6769)