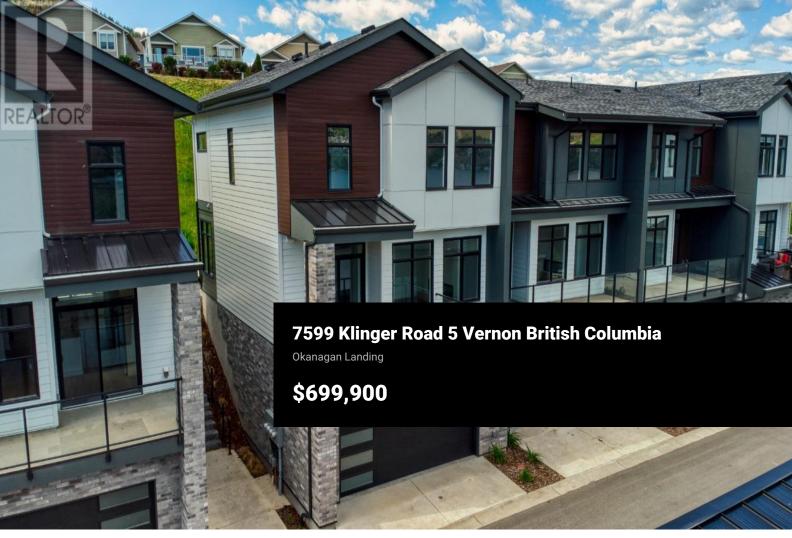

OKANAGAN LIVING IS NOW MORE ATTAINABLE at Sailview by Carrington Communities! These beautiful townhomes are ideally located less than a 10-minute walk from Paddlewheel Park and Okanagan Lake, close proximity to schools, parks, shopping, restaurants, groceries, golf courses, the Vernon Yacht Club, and Silver Star Ski Resort—everything you need for a vibrant lifestyle! From the moment you step through the covered front entry or park in your double car attached garage, you'll feel the luxury of this thoughtfully designed home. The main floor welcomes you with an open-concept layout, featuring a sizeable kitchen with a 5pc appliance package, a spacious dining area, a den, and a great room with large windows that open up to a generous balcony—perfect for enjoying the views and fresh air. The carefully planned second floor has 2 secondary bedrooms, laundry (machines included) and the primary with 4 pc ensuite. (id:6769)