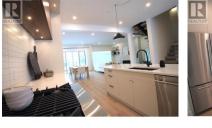

Save \$82,000.00 on this Purchase!!!... Developer Pay's GST and PTT taxes on all remaining 1st Phase units. View our Show Home today!! The Monarch at Lake Kalamalka is Coldstream's Newest Community nestled into one of the last Mature Neighbourhoods. This Gorgeous 4.5 Acres is tucked away and directly across from the Striking Teal Waters of world-renowned Lake Kalamalka and Boasts 40 Luxury Semi-Detached Homes masterfully built by Brentwell Construction. Each Home showcases approximately 3300sqft of Designer Finishings from Copper & Oak Design. Floor to Ceiling Windows take in the View, an Executive Kitchen complete with Stainless Steel Appliances and an Elevator to take you to the Roof Top Patio where you will sink into your Hot Tub at the end of a long day or Simply Enjoy your Time with Friends while Entertaining in Style truly Embracing your Outdoor Living! Executive Master bedroom with 5 pc ensuite & walk-in closet, 2 additional bedrooms, Den/Office & Double Car Garage. Choose Grade Level Entry or Walk Up. Choose from Two Colour Pallets put together. Moments walk to Lake, Parks, and Recreation. Pets permitted 2 dogs or 2 cats or 1 of each. (id:6769)