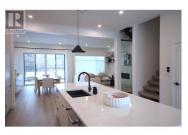

Save \$82,000.00 on this Purchase!!!... Developer Pay's GST and PTT taxes on all remaining 1st Phase units. View our Show Home today!! The Monarch at Lake Kalamalka is Coldstream's Newest Community nestled into one of the last Mature Neighbourhoods. This Gorgeous 4.5 Acres is tucked away and directly across from the Striking Teal Waters of world-renowned Lake Kalamalka and Boasts 40 Luxury Semi-Detached Homes masterfully built by Brentwell Construction. Each Home showcases approximately 3300sqft of Designer Finishings from Copper & Oak Design. Floor to Ceiling Windows take in the View, an Executive Kitchen complete with Stainless Steel Appliances and an Elevator to take you to the Roof Top Patio where you will sink into your Hot Tub at the end of a long day or Simply Enjoy your Time with Friends while Entertaining in Style truly Embracing your Outdoor Living! Executive Master bedroom with 5 pc ensuite & walk-in closet, 2 additional bedrooms, Den/Office & Double Car Garage. Choose Grade Level Entry or Walk Up. Choose from Two Colour Pallets put together. Moments walk to Lake, Parks, and Recreation. Pets permitted 2 dogs or 2 cats or 1 of each. (id:6769)