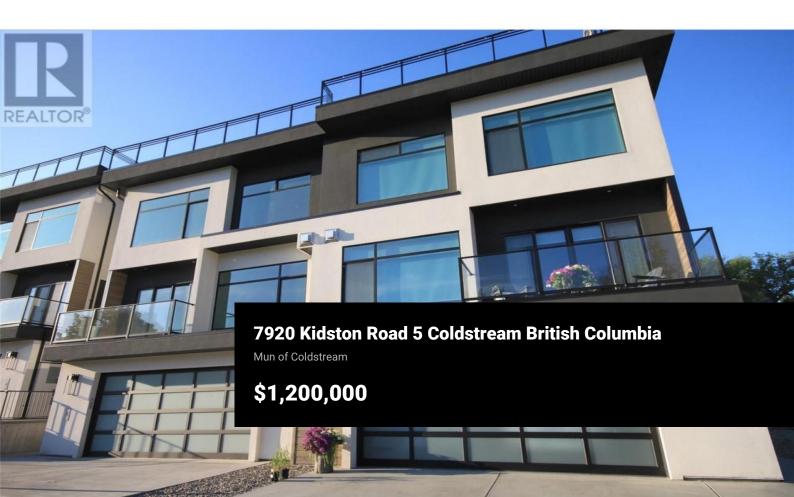

Save \$82,000.00 on this Purchase!!!... Developer Pay's GST and PTT taxes on all remaining 1st Phase units. View our Show Home today!! The Monarch at Lake Kalamalka is Coldstream's Newest Community nestled into one of the last Mature Neighbourhoods. This Gorgeous 4.5 Acres is tucked away and directly across from the Striking Teal Waters of world-renowned Lake Kalamalka and Boasts 40 Luxury Semi-Detached Homes masterfully built by Brentwell Construction. Each Home showcases approximately 3300sqft of Designer Finishings from Copper & Oak Design. Floor to Ceiling Windows take in the View, an Executive Kitchen complete with Stainless Steel Appliances and an Elevator to take you to the Roof Top Patio where you will sink into your Hot Tub at the end of a long day or Simply Enjoy your Time with Friends while Entertaining in Style truly Embracing your Outdoor Living! Executive Master bedroom with 5 pc ensuite & walk-in closet, 2 additional bedrooms, Den/Office & Double Car Garage. Choose Grade Level Entry or Walk Up. Choose from Two Colour Pallets put together. Moments walk to Lake, Parks, and Recreation. Pets permitted 2 dogs or 2 cats or 1 of each. (id:6769)