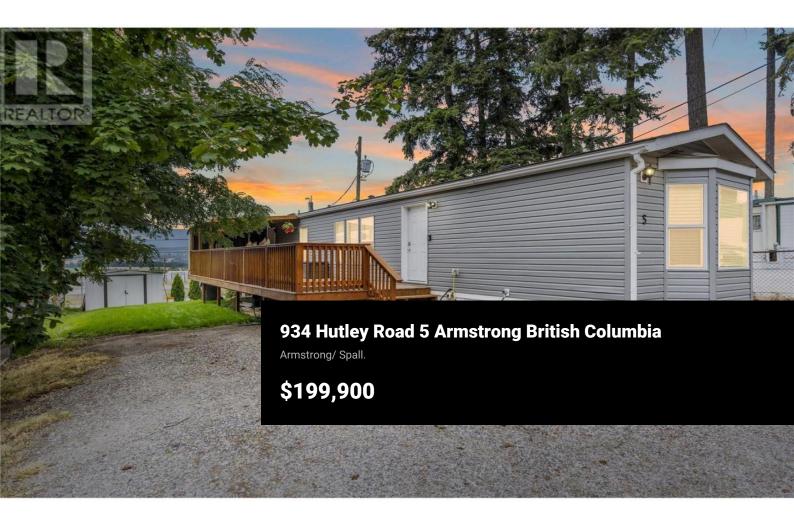

Finding an affordable home to purchase can be a challenge these days, but your search might just end here! Welcome to Belva's Mobile Home Park, where comfort meets convenience in this beautifully revamped 1996 manufactured home. Completely overhauled in 2020, this home is practically brand new, with updates from the kitchen and bathrooms to the flooring, walls, furnace, and roof. Featuring two cozy bedrooms and two sparkling bathrooms, this gem is perfect for modern living. Step outside onto your newly built deck, complete with a covered area where you can relax, rain or shine, added in 2022. Inside, the kitchen gleams with new cabinetry & stainless steel appliances, making every meal a joy to prepare. Need more perks? How about a gas dryer for your laundry, also installed in 2022, and central air to keep things cool and comfy, added in 2021. Love outdoor spaces? You'll adore the freshly laid grass turf (2023), creating a lush, low-maintenance yard perfect for lounging or playing with your furry friends (pet-friendly, with a few rules). Located just minutes from Armstrong and Vernon, you're never far from all the amenities you need. Move-in ready and waiting for you, this home is the ideal choice for those seeking a perfect blend of modern updates and serene living. Come see for yourself! (id:6769)