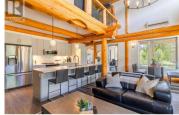

Located at McCulloch Lake Resort, this gorgeous cabin offers the perfect blend of luxury and nature, making it an exceptional investment and getaway. Situated on the picturesque lake and steps from the Kettle Valley Rail Trail and the Kelowna Nordic Centre, it's a year-round haven for outdoor enthusiasts. Beyond the cabin, McCulloch Lake offers fishing, paddling, and guiet lakeside enjoyment, providing another highlight for guests or owners seeking peace and outdoor recreation. It is perfectly set for a variety of outdoor adventures-from skiing and snowboarding to hiking and more. The cabin itself is a masterpiece, boasting high ceilings that create a spacious, airy feel. Floor-to-ceiling windows offer breathtaking views of the surrounding landscape and a custom stone fireplace adds a cozy touch to the living space. The modern kitchen comes with a large island and SS appliances. The master suite is conveniently located on the main floor with a large WIC and an ensuite. Upstairs, the open loft area provides two additional bedrooms, offering plenty of space for family or guests. Step outside onto the expansive covered deck-perfect for soaking in the fresh air, relaxing in the hot tub, or enjoying a morning coffee. With its prime location, high-end finishes, and endless recreational possibilities, this cabin is the perfect STR opportunity or a peaceful family retreat. Year-rou...