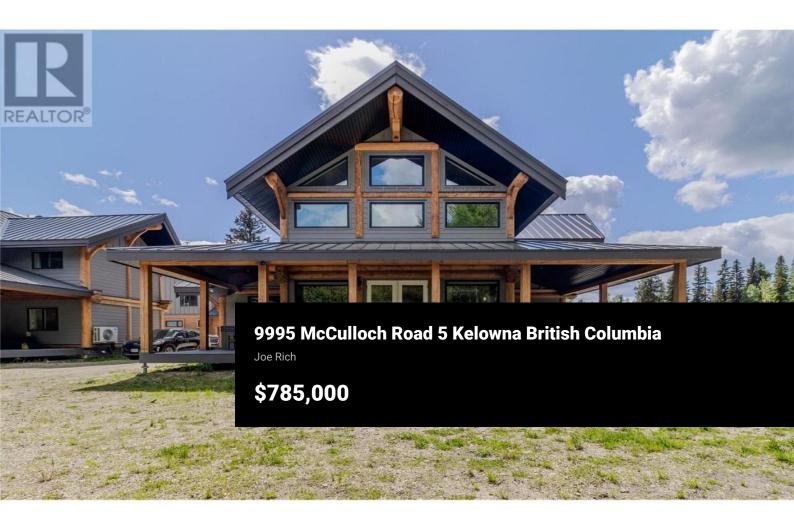

Located at McCulloch Lake Resort, this gorgeous cabin offers the perfect blend of luxury and nature, making it an exceptional investment and getaway. Situated on the picturesque lake and steps from the Kettle Valley Rail Trail and the Kelowna Nordic Centre, it's a year-round haven for outdoor enthusiasts. Beyond the cabin, McCulloch Lake offers fishing, paddling, and guiet lakeside enjoyment, providing another highlight for guests or owners seeking peace and outdoor recreation. It is perfectly set for a variety of outdoor adventures-from skiing and snowboarding to hiking and more. The cabin itself is a masterpiece, boasting high ceilings that create a spacious, airy feel. Floor-to-ceiling windows offer breathtaking views of the surrounding landscape and a custom stone fireplace adds a cozy touch to the living space. The modern kitchen comes with a large island and SS appliances. The master suite is conveniently located on the main floor with a large WIC and an ensuite. Upstairs, the open loft area provides two additional bedrooms, offering plenty of space for family or guests. Step outside onto the expansive covered deck-perfect for soaking in the fresh air, relaxing in the hot tub, or enjoying a morning coffee. With its prime location, high-end finishes, and endless recreational possibilities, this cabin is the perfect STR opportunity or a peaceful family retreat. Year-rou...