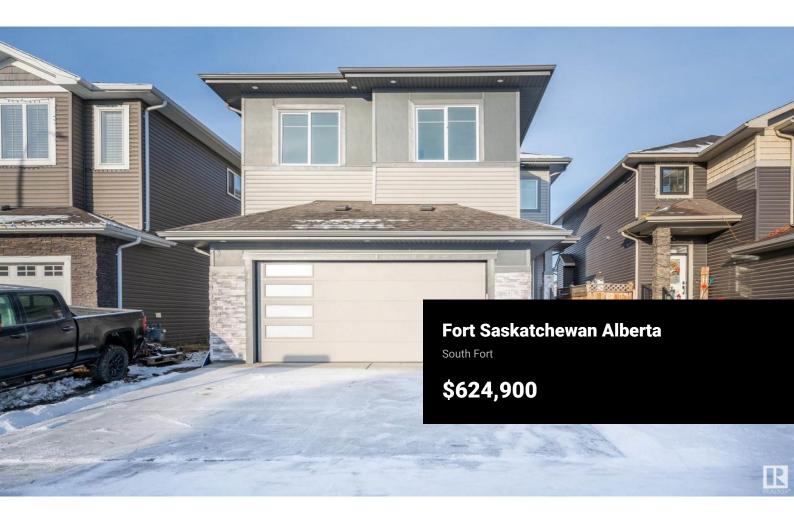

\*Visit show home 207 Starling Way\*\*Stunning 2295 sq ft home featuring an open-to-below concept. The main floor offers a spacious den/bedroom with a conveniently located 3-piece washroom. The mudroom is equipped with shelves, while the walk-in pantry opens up to a beautiful kitchen with quartz countertops and built-in appliances. The dining room showcases a coffered ceiling, adding a touch of elegance. Upstairs, you'll find a lovely bonus room, a master bedroom with an ensuite featuring a luxurious two-person jacuzzi and shower, and a conveniently located laundry. Two additional bedrooms share another well-appointed washroom. With 9ft ceilings on all floors and 8ft doors, this home is truly impressive. (id:6769)