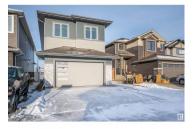

\*Visit show home 207 Starling Way\*\*Stunning 2295 sq ft home featuring an open-to-below concept. The main floor offers a spacious den/bedroom with a conveniently located 3-piece washroom. The mudroom is equipped with shelves, while the walk-in pantry opens up to a beautiful kitchen with quartz countertops and built-in appliances. The dining room showcases a coffered ceiling, adding a touch of elegance. Upstairs, you'll find a lovely bonus room, a master bedroom with an ensuite featuring a luxurious two-person jacuzzi and shower, and a conveniently located laundry. Two additional bedrooms share another well-appointed washroom. With 9ft ceilings on all floors and 8ft doors, this home is truly impressive. (id:6769)