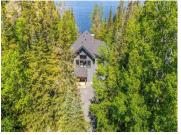

R29//Whiteshell Provincial Pk/This beautiful lakefront cottage at Red Rock Lake was custom built in 2021 by Timber Ridge Homes. From the high end finishings, to the elegant design, this is one of the North Whiteshell s gems. Low profile lot with a gentle slope towards the waterfront. High degree of privacy, plenty of parking available for family and friends, and the lot is very well treed. Cottage exterior is CanExel siding with timber accents! 2000 square foot 4 bedroom, 3 bathroom cottage built in 2021 by Timber Ridge Homes. Wood grain plank flooring throughout. Two storey great room with hammer beam truss and towering two storey stone, high efficiency wood-burning fireplace. Forced Air electric furnace, High efficiency stone, wood-burning fireplace, HRV, Central air-conditioning, Winterized water line form the lake with UV/reverse osmosis filtration, Two electric hot water tanks, 200 AMP service, Timber frame construction, Large holding tank for septic, Platform docking at the water, Single garage near the road. (id:6769)