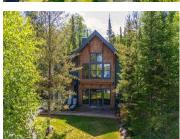

R29//Whiteshell Provincial Pk/This beautiful lakefront cottage at Red Rock Lake was custom built in 2021 by Timber Ridge Homes. From the high end finishings, to the elegant design, this is one of the North Whiteshell s gems. Low profile lot with a gentle slope towards the waterfront. High degree of privacy, plenty of parking available for family and friends, and the lot is very well treed. Cottage exterior is CanExel siding with timber accents! 2000 square foot 4 bedroom, 3 bathroom cottage built in 2021 by Timber Ridge Homes. Wood grain plank flooring throughout. Two storey great room with hammer beam truss and towering two storey stone, high efficiency wood-burning fireplace. Forced Air electric furnace, High efficiency stone, wood-burning fireplace, HRV, Central air-conditioning, Winterized water line form the lake with UV/reverse osmosis filtration, Two electric hot water tanks, 200 AMP service, Timber frame construction, Large holding tank for septic, Platform docking at the water, Single garage near the road. (id:6769)