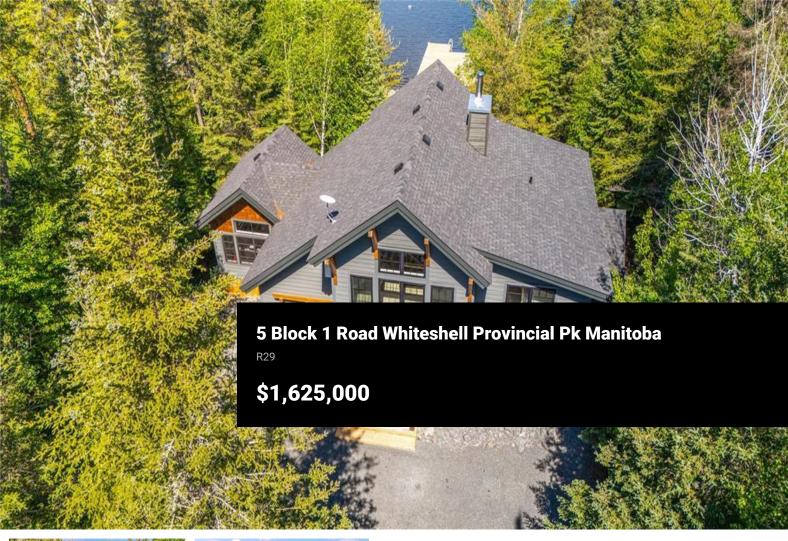

R29//Whiteshell Provincial Pk/This beautiful lakefront cottage at Red Rock Lake was custom built in 2021 by Timber Ridge Homes. From the high end finishings, to the elegant design, this is one of the North Whiteshell s gems. Low profile lot with a gentle slope towards the waterfront. High degree of privacy, plenty of parking available for family and friends, and the lot is very well treed. Cottage exterior is CanExel siding with timber accents! 2000 square foot 4 bedroom, 3 bathroom cottage built in 2021 by Timber Ridge Homes. Wood grain plank flooring throughout. Two storey great room with hammer beam truss and towering two storey stone, high efficiency wood-burning fireplace. Forced Air electric furnace, High efficiency stone, wood-burning fireplace, HRV, Central air-conditioning, Winterized water line form the lake with UV/reverse osmosis filtration, Two electric hot water tanks, 200 AMP service, Timber frame construction, Large holding tank for septic, Platform docking at the water, Single garage near the road. (id:6769)