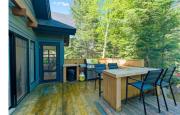

R29//Whiteshell Provincial Pk/This beautiful lakefront cottage at Red Rock Lake was custom built in 2021 by Timber Ridge Homes. From the high end finishings, to the elegant design, this is one of the North Whiteshell s gems. Low profile lot with a gentle slope towards the waterfront. High degree of privacy, plenty of parking available for family and friends, and the lot is very well treed. Cottage exterior is CanExel siding with timber accents! 2000 square foot 4 bedroom, 3 bathroom cottage built in 2021 by Timber Ridge Homes. Wood grain plank flooring throughout. Two storey great room with hammer beam truss and towering two storey stone, high efficiency wood-burning fireplace. Forced Air electric furnace, High efficiency stone, wood-burning fireplace, HRV, Central air-conditioning, Winterized water line form the lake with UV/reverse osmosis filtration, Two electric hot water tanks, 200 AMP service, Timber frame construction, Large holding tank for septic, Platform docking at the water, Single garage near the road. (id:6769)