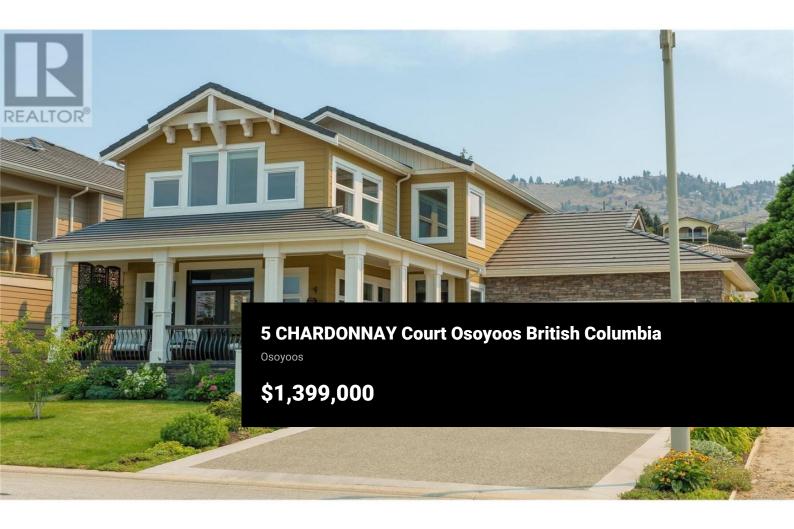

SPECTACULAR, Super Chic Luxury Home featuring beautiful LAKEVIEW: spacious living room with massive windows and French doors opening onto a charming 300 sq. ft covered veranda, elegant dining rm. with custom ceiling tray, gourmet kitchen with 10ft island, stainless steel appliances including a gas stove, convection wall oven and quartz countertops. Sought after entry level spacious primary suite with large ensuite & walk-in closet. Step out the back door onto your private oasis under the pergola with plenty of entertaining room for those outdoor BBQs. Upper level features two bedrooms, full bath, oversized family rm/ media/games with 2nd fireplace. Plus ceiling speakers, central air, high efficient furnace, HRV, H2O purifier, sunblock on windows, and many more outstanding features. One block to lake and walking paths. (id:6769)