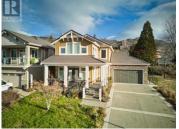

SPECTACULAR, Super Chic Luxury Home featuring beautiful LAKEVIEW: spacious living room with massive windows and French doors opening onto a charming 300 sq. ft covered veranda, elegant dining rm. with custom ceiling tray, gourmet kitchen with 10ft island, stainless steel appliances including a gas stove, convection wall oven and quartz countertops. Sought after entry level spacious primary suite with large ensuite & walk-in closet. Step out the back door onto your private oasis under the pergola with plenty of entertaining room for those outdoor BBQs. Upper level features two bedrooms, full bath, oversized family rm/ media/games with 2nd fireplace. Plus ceiling speakers, central air, high efficient furnace, HRV, H2O purifier, sunblock on windows, and many more outstanding features. One block to lake and walking paths. (id:6769)