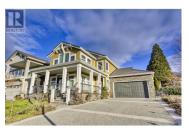

SPECTACULAR, Super Chic Luxury Home featuring beautiful LAKEVIEW: spacious living room with massive windows and French doors opening onto a charming 300 sq. ft covered veranda, elegant dining rm. with custom ceiling tray, gourmet kitchen with 10ft island, stainless steel appliances including a gas stove, convection wall oven and quartz countertops. Sought after entry level spacious primary suite with large ensuite & walk-in closet. Step out the back door onto your private oasis under the pergola with plenty of entertaining room for those outdoor BBQs. Upper level features two bedrooms, full bath, oversized family rm/ media/games with 2nd fireplace. Plus ceiling speakers, central air, high efficient furnace, HRV, H2O purifier, sunblock on windows, and many more outstanding features. One block to lake and walking paths. (id:6769)