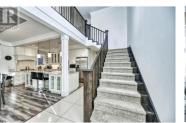

SPECTACULAR, Super Chic Luxury Home featuring beautiful LAKEVIEW: spacious living room with massive windows and French doors opening onto a charming 300 sq. ft covered veranda, elegant dining rm. with custom ceiling tray, gourmet kitchen with 10ft island, stainless steel appliances including a gas stove, convection wall oven and quartz countertops. Sought after entry level spacious primary suite with large ensuite & walk-in closet. Step out the back door onto your private oasis under the pergola with plenty of entertaining room for those outdoor BBQs. Upper level features two bedrooms, full bath, oversized family rm/ media/games with 2nd fireplace. Plus ceiling speakers, central air, high efficient furnace, HRV, H2O purifier, sunblock on windows, and many more outstanding features. One block to lake and walking paths. (id:6769)