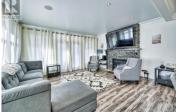

SPECTACULAR, Super Chic Luxury Home featuring beautiful LAKEVIEW: spacious living room with massive windows and French doors opening onto a charming 300 sq. ft covered veranda, elegant dining rm. with custom ceiling tray, gourmet kitchen with 10ft island, stainless steel appliances including a gas stove, convection wall oven and quartz countertops. Sought after entry level spacious primary suite with large ensuite & walk-in closet. Step out the back door onto your private oasis under the pergola with plenty of entertaining room for those outdoor BBQs. Upper level features two bedrooms, full bath, oversized family rm/ media/games with 2nd fireplace. Plus ceiling speakers, central air, high efficient furnace, HRV, H2O purifier, sunblock on windows, and many more outstanding features. One block to lake and walking paths. (id:6769)