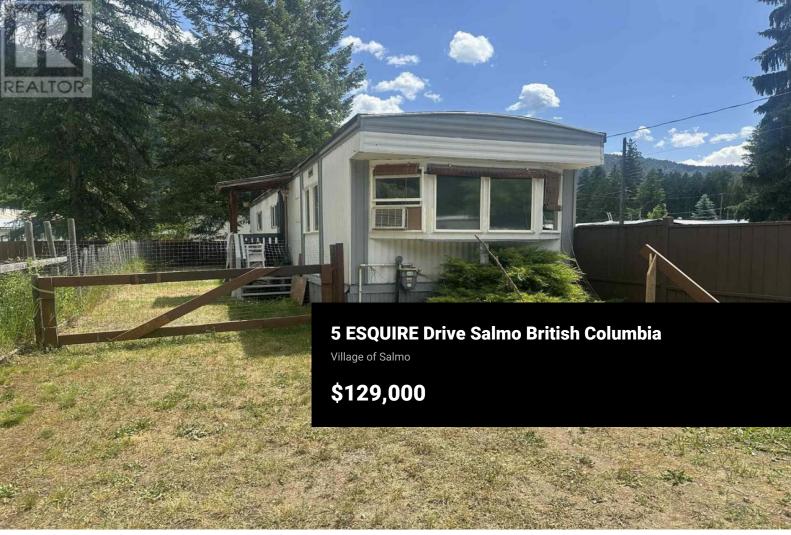

Welcome to this well-maintained and budget-friendly 3-bedroom mobile home, perfectly situated on a quiet, level street in the vibrant community of Salmo. Offering great value, this home features tasteful updates, new interior paint, new flooring also including a kitchen with extra cabinetry along with a new island-style counter--perfect for meal prep and casual dining. The cozy living room invites relaxation, while the spacious addition provides a large third bedroom for added comfort and flexibility. Step outside to enjoy the newly installed covered deck (with permit approval), ideal for year-round enjoyment. The fully fenced, oversized pad offers ample outdoor space, outbuildings for additional storage, and plenty of parking. Located in a peaceful setting, this home is just minutes from year-round recreation including the Salmo Ski Hill, Rail Trail, and Salmo River. Centrally located between major centers and close to world-renowned ski resorts like Whitewater and Red Mountain, this is an ideal location for both work and play. Pad rent is currently mnthly \$480/month. Pets are welcome with restrictions. Don't miss this opportunity to join a welcoming community in the heart of the West Kootenays--Quick Possession Available!! Property tax is \$198.98, Village Utilities Water, Sewer & Garbage approx \$1134.27. (id:6769)