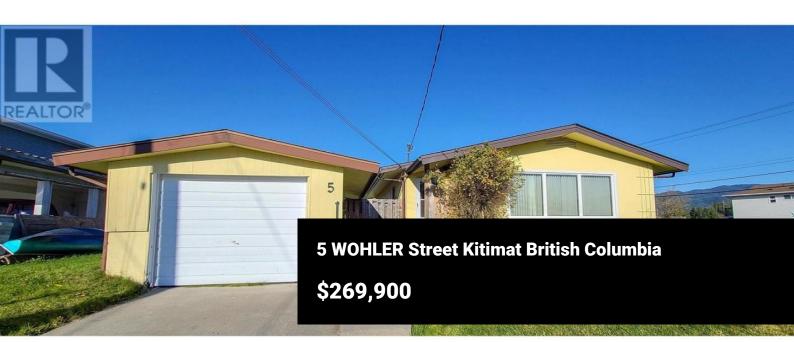

This mid century modern home has a ton of great features and character, and with your personal touches this home is an amazing retro paradise! The main floor has a large bright living room with gorgeous built in shelving and a decorative fireplace, the kitchen has a generous amount of cabinets and the dining area features built in bench seating. There is a large master bedroom and two generous spare rooms with solid wood built in storage areas, and a bathroom that is cute and cozy. The basement has a bedroom that could be used as a second living space, a laundry / storage area and an huge unfinished area for whatever your needs are! This home is sure to impress the moment you walk in! (id:6769)