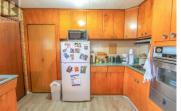

This mid century modern home has a ton of great features and character, and with your personal touches this home is an amazing retro paradise! The main floor has a large bright living room with gorgeous built in shelving and a decorative fireplace, the kitchen has a generous amount of cabinets and the dining area features built in bench seating. There is a large master bedroom and two generous spare rooms with solid wood built in storage areas, and a bathroom that is cute and cozy. The basement has a bedroom that could be used as a second living space, a laundry / storage area and an huge unfinished area for whatever your needs are! This home is sure to impress the moment you walk in! (id:6769)