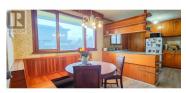

This mid century modern home has a ton of great features and character, and with your personal touches this home is an amazing retro paradise! The main floor has a large bright living room with gorgeous built in shelving and a decorative fireplace, the kitchen has a generous amount of cabinets and the dining area features built in bench seating. There is a large master bedroom and two generous spare rooms with solid wood built in storage areas, and a bathroom that is cute and cozy. The basement has a bedroom that could be used as a second living space, a laundry / storage area and an huge unfinished area for whatever your needs are! This home is sure to impress the moment you walk in! (id:6769)