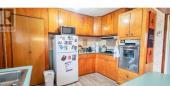

This mid century modern home has a ton of great features and character, and with your personal touches this home is an amazing retro paradise! The main floor has a large bright living room with gorgeous built in shelving and a decorative fireplace, the kitchen has a generous amount of cabinets and the dining area features built in bench seating. There is a large master bedroom and two generous spare rooms with solid wood built in storage areas, and a bathroom that is cute and cozy. The basement has a bedroom that could be used as a second living space, a laundry / storage area and an huge unfinished area for whatever your needs are! This home is sure to impress the moment you walk in! (id:6769)