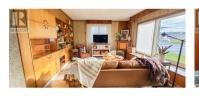

This mid century modern home has a ton of great features and character, and with your personal touches this home is an amazing retro paradise! The main floor has a large bright living room with gorgeous built in shelving and a decorative fireplace, the kitchen has a generous amount of cabinets and the dining area features built in bench seating. There is a large master bedroom and two generous spare rooms with solid wood built in storage areas, and a bathroom that is cute and cozy. The basement has a bedroom that could be used as a second living space, a laundry / storage area and an huge unfinished area for whatever your needs are! This home is sure to impress the moment you walk in! (id:6769)