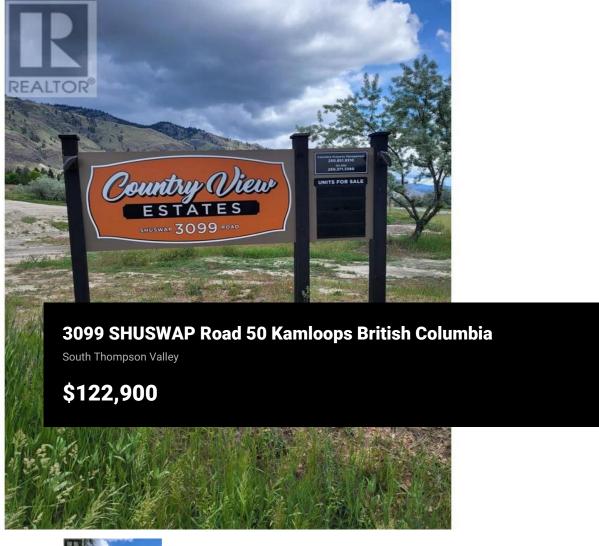

Please see the Developers Disclosure statement attached - 45 bare land strata lots of various sizes starting at 4000 square feet and up. These lots are part of a MHP that has 60 units in totals. The Developer intends to firstly offer strata lots for sale to those tenants of the Development currently renting or leasing such strata lots and subsequently offer such strata lots for sale to the general public as an investment. The present owners collect a monthly pad rent from each unit located on the lot and that fee is increasing every year. Presently the monthly income ranges from \$420 to \$480 . Any strata lot purchased by the general public will be subject to existing tenancies operated in accordance with the provisions of the Manufactured Home Park Tenancy Act. (id:6769)