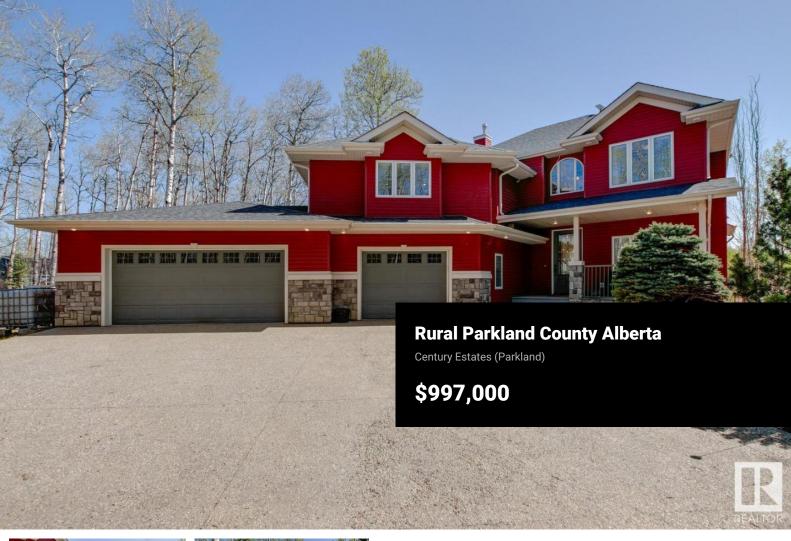

Surrounded by trees & extremely PRIVATE this Executive acreage in CENTURY ESTATES sits on 2.37 acres backing municipal reserve land, & is just 10 mins North of Spruce Grove. Custom built, LUXURY 2 Storey home w/nearly 2600sqft w/5bed|3.5 bath, main flr Den & upper level Bonus rm includes an oversized, heated TRIPLE attached garage. Designer features include: coffered ceilings, walnut hardwood flrs, travertine tile from Italy, built in cabinets, wrought iron railings, granite throughout & 8' exterior drs. Open concept main flr w/9' ceilings features a luxury chef inspired kitchen that includes a premium La Cornue gas stove from France & custom hood fan, corner pantry, huge island w/endless cabinet/cntr space plus a bright spacious dining area & living room w/wood burning FP. Upstairs is a massive bonus rm, 3 bedrms, laundry & 2 bathrooms. Primary suite has custom cabinetry in the walk-in closet & gorgeous 6pce ensuite. Fully finished basement complete w/family room, 4pc bath & 2 more beds. A MUST SEE (id:6769)