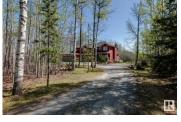

Surrounded by trees & extremely PRIVATE this Executive acreage in CENTURY ESTATES sits on 2.37 acres backing municipal reserve land, & is just 10 mins North of Spruce Grove. Custom built, LUXURY 2 Storey home w/nearly 2600sqft w/5bed|3.5 bath, main flr Den & upper level Bonus rm includes an oversized, heated TRIPLE attached garage. Designer features include: coffered ceilings, walnut hardwood flrs, travertine tile from Italy, built in cabinets, wrought iron railings, granite throughout & 8' exterior drs. Open concept main flr w/9' ceilings features a luxury chef inspired kitchen that includes a premium La Cornue gas stove from France & custom hood fan, corner pantry, huge island w/endless cabinet/cntr space plus a bright spacious dining area & living room w/wood burning FP. Upstairs is a massive bonus rm, 3 bedrms, laundry & 2 bathrooms. Primary suite has custom cabinetry in the walk-in closet & gorgeous 6pce ensuite. Fully finished basement complete w/family room, 4pc bath & 2 more beds. A MUST SEE (id:6769)