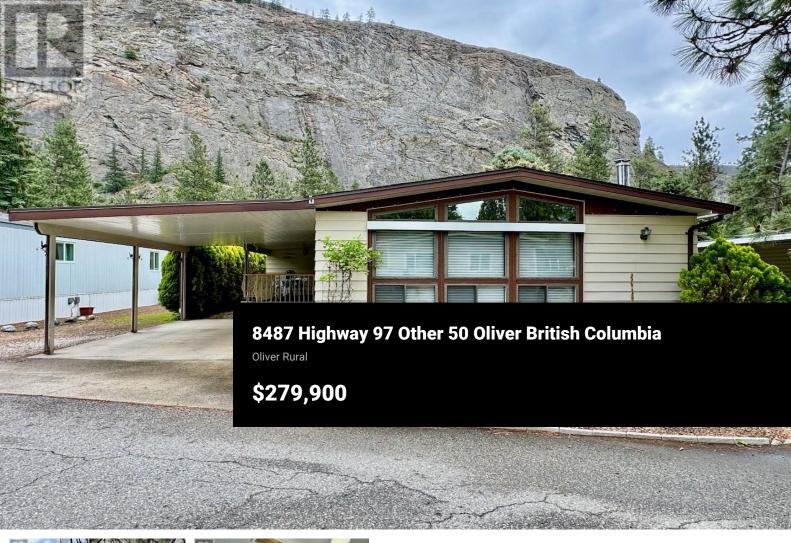

This spotless 1400 sq.ft home sits near the back of Country Pines Mobile Home park and offers a bright, open floor plan with 2 bedrooms + a den, 2 full bathrooms. Gas fireplace. Spacious living room with vaulted ceilings w/ Tudor faux beams and a wall of north facing windows for drawing in natural light without the direct sun. Tastefully decorated with Hunter Douglas Window Treatments. The kitchen offers an eat in breakfast peninsula and plenty of storage. Efficient Wall Oven and Cook Top Layout in kitchen. The master ensuite features a walk in shower, plus a separate corner garden tub. The large den is located just off the master bedroom: it is is suitable for an office, a massive walk in closet, or more storage for your collections and crafts. Large covered deck, carport, parking for a big truck, and an electrical powered garden shed. The yard space is built up as low maintenance w/ Low Water Xeriscape in the front enhanced with raised flower beds and underground timed irrigation. Mature tree landscape provides shade in the back yard. Country Pines is located in Gallagher Lake, just 8.5km's north of the Town of Oliver. Forced Air Natural Gas. Low Property Taxes. This is a 55+ plus park, a pet is permitted with approval. Buyers will be required to obtain park approval before purchasing. Costs associated to the application process will be born solely by a buyer. Measurements...