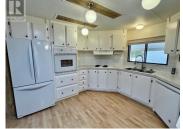

This spotless 1400 sq.ft home sits near the back of Country Pines Mobile Home park and offers a bright, open floor plan with 2 bedrooms + a den, 2 full bathrooms. Gas fireplace. Spacious living room with vaulted ceilings w/ Tudor faux beams and a wall of north facing windows for drawing in natural light without the direct sun. Tastefully decorated with Hunter Douglas Window Treatments. The kitchen offers an eat in breakfast peninsula and plenty of storage. Efficient Wall Oven and Cook Top Layout in kitchen. The master ensuite features a walk in shower, plus a separate corner garden tub. The large den is located just off the master bedroom: it is is suitable for an office, a massive walk in closet, or more storage for your collections and crafts. Large covered deck, carport, parking for a big truck, and an electrical powered garden shed. The yard space is built up as low maintenance w/ Low Water Xeriscape in the front enhanced with raised flower beds and underground timed irrigation. Mature tree landscape provides shade in the back yard. Country Pines is located in Gallagher Lake, just 8.5km's north of the Town of Oliver. Forced Air Natural Gas. Low Property Taxes. This is a 55+ plus park, a pet is permitted with approval. Buyers will be required to obtain park approval before purchasing. Costs associated to the application process will be born solely by a buyer. Measurements...