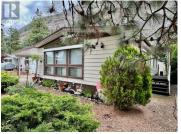

This spotless 1400 sq.ft home sits near the back of Country Pines Mobile Home park and offers a bright, open floor plan with 2 bedrooms + a den, 2 full bathrooms. Gas fireplace. Spacious living room with vaulted ceilings w/ Tudor faux beams and a wall of north facing windows for drawing in natural light without the direct sun. Tastefully decorated with Hunter Douglas Window Treatments. The kitchen offers an eat in breakfast peninsula and plenty of storage. Efficient Wall Oven and Cook Top Layout in kitchen. The master ensuite features a walk in shower, plus a separate corner garden tub. The large den is located just off the master bedroom: it is is suitable for an office, a massive walk in closet, or more storage for your collections and crafts. Large covered deck, carport, parking for a big truck, and an electrical powered garden shed. The yard space is built up as low maintenance w/ Low Water Xeriscape in the front enhanced with raised flower beds and underground timed irrigation. Mature tree landscape provides shade in the back yard. Country Pines is located in Gallagher Lake, just 8.5km's north of the Town of Oliver. Forced Air Natural Gas. Low Property Taxes. This is a 55+ plus park, a pet is permitted with approval. Buyers will be required to obtain park approval before purchasing. Costs associated to the application process will be born solely by a buyer. Measurements...