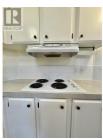

This spotless 1400 sq.ft home sits near the back of Country Pines Mobile Home park and offers a bright, open floor plan with 2 bedrooms + a den, 2 full bathrooms. Gas fireplace. Spacious living room with vaulted ceilings w/ Tudor faux beams and a wall of north facing windows for drawing in natural light without the direct sun. Tastefully decorated with Hunter Douglas Window Treatments. The kitchen offers an eat in breakfast peninsula and plenty of storage. Efficient Wall Oven and Cook Top Layout in kitchen. The master ensuite features a walk in shower, plus a separate corner garden tub. The large den is located just off the master bedroom: it is is suitable for an office, a massive walk in closet, or more storage for your collections and crafts. Large covered deck, carport, parking for a big truck, and an electrical powered garden shed. The yard space is built up as low maintenance w/ Low Water Xeriscape in the front enhanced with raised flower beds and underground timed irrigation. Mature tree landscape provides shade in the back yard. Country Pines is located in Gallagher Lake, just 8.5km's north of the Town of Oliver. Forced Air Natural Gas. Low Property Taxes. This is a 55+ plus park, a pet is permitted with approval. Buyers will be required to obtain park approval before purchasing. Costs associated to the application process will be born solely by a buyer. Measurements...