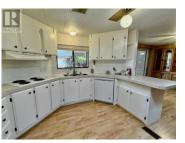

This spotless 1400 sq.ft home sits near the back of Country Pines Mobile Home park and offers a bright, open floor plan with 2 bedrooms + a den, 2 full bathrooms. Gas fireplace. Spacious living room with vaulted ceilings w/ Tudor faux beams and a wall of north facing windows for drawing in natural light without the direct sun. Tastefully decorated with Hunter Douglas Window Treatments. The kitchen offers an eat in breakfast peninsula and plenty of storage. Efficient Wall Oven and Cook Top Layout in kitchen. The master ensuite features a walk in shower, plus a separate corner garden tub. The large den is located just off the master bedroom: it is is suitable for an office, a massive walk in closet, or more storage for your collections and crafts. Large covered deck, carport, parking for a big truck, and an electrical powered garden shed. The yard space is built up as low maintenance w/ Low Water Xeriscape in the front enhanced with raised flower beds and underground timed irrigation. Mature tree landscape provides shade in the back yard. Country Pines is located in Gallagher Lake, just 8.5km's north of the Town of Oliver. Forced Air Natural Gas. Low Property Taxes. This is a 55+ plus park, a pet is permitted with approval. Buyers will be required to obtain park approval before purchasing. Costs associated to the application process will be born solely by a buyer. Measurements...