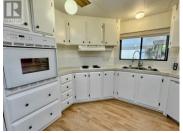

This spotless 1400 sq.ft home sits near the back of Country Pines Mobile Home park and offers a bright, open floor plan with 2 bedrooms + a den, 2 full bathrooms. Gas fireplace. Spacious living room with vaulted ceilings w/ Tudor faux beams and a wall of north facing windows for drawing in natural light without the direct sun. Tastefully decorated with Hunter Douglas Window Treatments. The kitchen offers an eat in breakfast peninsula and plenty of storage. Efficient Wall Oven and Cook Top Layout in kitchen. The master ensuite features a walk in shower, plus a separate corner garden tub. The large den is located just off the master bedroom: it is is suitable for an office, a massive walk in closet, or more storage for your collections and crafts. Large covered deck, carport, parking for a big truck, and an electrical powered garden shed. The yard space is built up as low maintenance w/ Low Water Xeriscape in the front enhanced with raised flower beds and underground timed irrigation. Mature tree landscape provides shade in the back yard. Country Pines is located in Gallagher Lake, just 8.5km's north of the Town of Oliver. Forced Air Natural Gas. Low Property Taxes. This is a 55+ plus park, a pet is permitted with approval. Buyers will be required to obtain park approval before purchasing. Costs associated to the application process will be born solely by a buyer. Measurements...