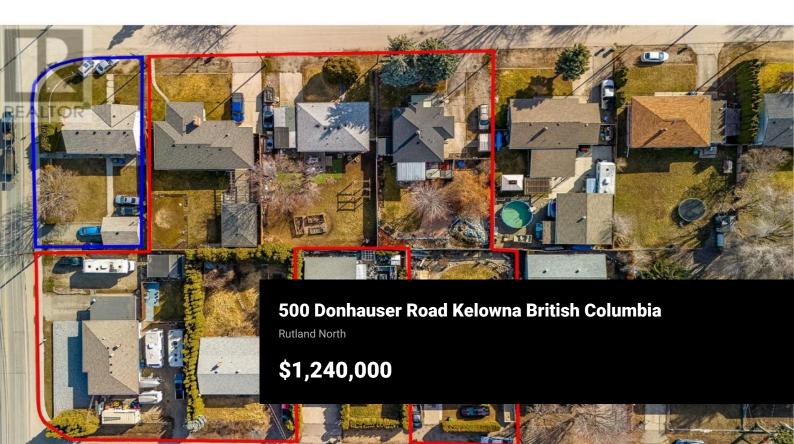

ATTENTION DEVELOPERS AND INVESTORS!! Discover an unparalleled opportunity to acquire this property along with 7 others strategically located properties in the heart of the vibrant Rutland community. Situated near Rutland Sports Field, YMCA, and Rutland Elementary and Secondary schools, these properties offer convenience and accessibility to essential amenities. With seamless transit connections and a mere 10-minute drive to both UBCO and the Airport, this location caters to the diverse needs of residents, students, and travelers alike. Furthermore, being just 15 minutes away from Downtown Kelowna, residents can enjoy the perfect balance of suburban tranquility and urban convenience. If all conditions are met, a residential structure with up to six stories could be constructed. With six properties listed with us and one listed with other brokerage, the 8th one, though not currently listed, is willing to sell. Don't miss the opportunity to be a part of the early stages of development in this growing community! (id:6769)