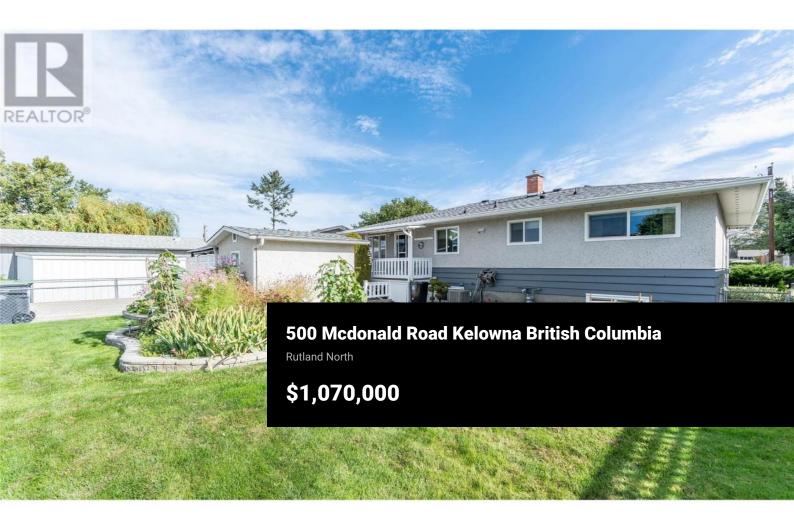

Welcome to this meticulously maintained and beautifully updated older home, offering the perfect blend of character and modern comfort. With its bright and inviting atmosphere, this property boasts over 1900 sq ft of well-appointed living space. The main floor features two generously sized bedrooms, each filled with natural light, and ample closet space. The heart of the home is a large living and dining area, perfect for family gatherings and entertaining. The recently updated kitchen is a chef's delight, featuring modern appliances, plenty of counter space, a large bi-level island with extra storage and a window overlooking the immaculate yard. Downstairs, you'll find a cozy family room ideal for movie nights, a versatile hobby room with plenty of storage, a bedroom for guests or kids and a separate rear entrance--perfect for suite potential or a home-based business. Step outside to enjoy the private backyard oasis with a relaxing covered hot tub, mature landscaping, and a patio area. The property also includes RV parking with easy access off a main road, as well as a convenient carport. The home has been recently painted. It is in an area that may be developed in the future and offers excellent investment potential. Ready for a suite to help with a mortgage, this is a win, win, win!!! With its combination of updates and original charm, this home is truly move-in ready and...