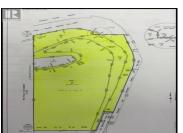

23 Acres overlooking the City of Sicamous, this property offers stunning views of both Shuswap & Mara Lake along with the Town of Sicamous. Property is fully serviced including paved road. Right across the channel in the heart of Sicamous, down the road from on of the areas most beautiful Golf courses, Hide Mountain and the new Shuswap North Okanagan Rail Trail. Unique prime location for development or use as a single family lot. The City of Sicamous is a very co-operative towards developers and is very eager to have this property developed. All offers are subject to Court approval. (id:6769)