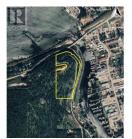

23 Acres overlooking the City of Sicamous, this property offers stunning views of both Shuswap & Mara Lake along with the Town of Sicamous. Property is fully serviced including paved road. Right across the channel in the heart of Sicamous, down the road from on of the areas most beautiful Golf courses, Hide Mountain and the new Shuswap North Okanagan Rail Trail. Unique prime location for development or use as a single family lot. The City of Sicamous is a very co-operative towards developers and is very eager to have this property developed. All offers are subject to Court approval. (id:6769)