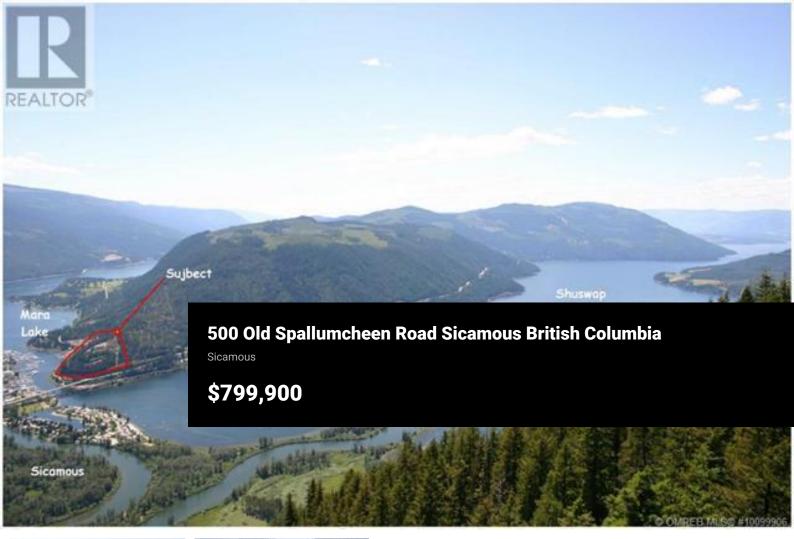

23 Acres overlooking the City of Sicamous, this property offers stunning views of both Shuswap & Mara Lake along with the Town of Sicamous. Property is fully serviced including paved road. Right across the channel in the heart of Sicamous, down the road from on of the areas most beautiful Golf courses, Hide Mountain and the new Shuswap North Okanagan Rail Trail. Unique prime location for development or use as a single family lot. The City of Sicamous is a very co-operative towards developers and is very eager to have this property developed. All offers are subject to Court approval. (id:6769)