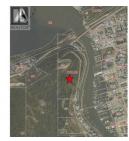

23 Acres overlooking the City of Sicamous, this property offers stunning views of both Shuswap & Mara Lake along with the Town of Sicamous. Property is fully serviced including paved road. Right across the channel in the heart of Sicamous, down the road from on of the areas most beautiful Golf courses, Hide Mountain and the new Shuswap North Okanagan Rail Trail. Unique prime location for development or use as a single family lot. The City of Sicamous is a very co-operative towards developers and is very eager to have this property developed. All offers are subject to Court approval. (id:6769)