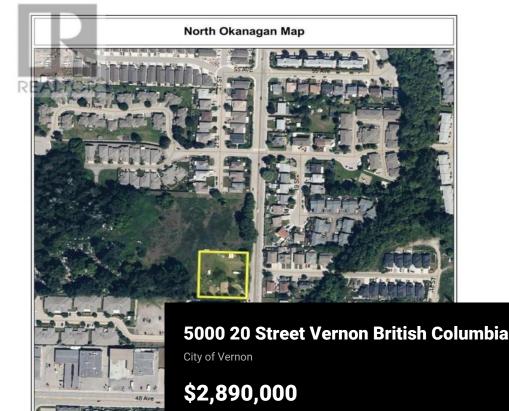

×

1-2.66

Residential development property in Vernon's North end. Flat .94 acre property that is ripe for development. Currently zoned MSH (Medium Scale Housing), which allows for a range of medium scale housing development up to 8 storeys in height, in the form of multi-unit housing in developing and redeveloping areas. Housing Care Centre and Supportive Housing listed as permitted uses on zoning bylaw. Older 1970 home on property that generates some income. (id:6769)