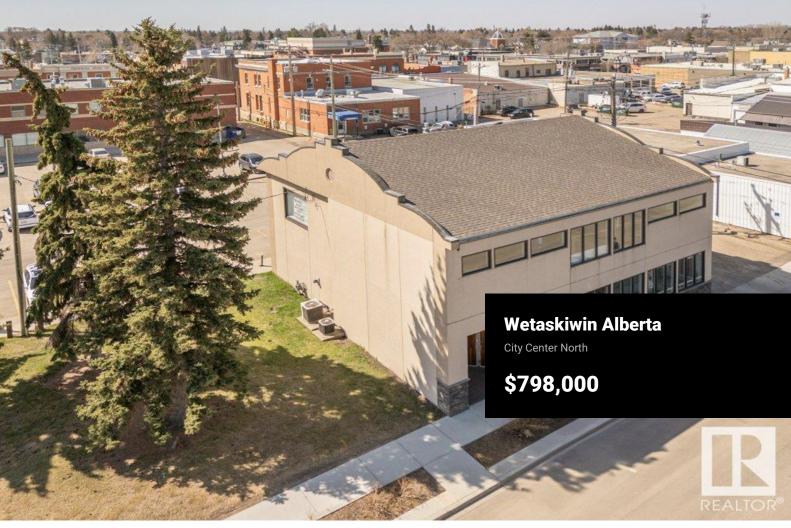

4800 square foot free standing building with numerous upgrades throughout the years which include acrylic stucco exterior, window and mechanical upgrades. Building is air conditioned as well and could accommodate an elevator if necessary. Excellent location with ample parking in Wetaskiwin's down town core. Many possibilities for this property as the interior area can be reconfigured into office space, dental clinic professional building and more. Main floor area 2300 sq.ft, second floor 2275 sq ft and the fully finished lower level of 1960 sq ft. (id:6769)