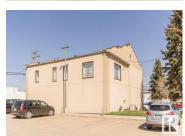

4800 square foot free standing building with numerous upgrades throughout the years which include acrylic stucco exterior, window and mechanical upgrades. Building is air conditioned as well and could accommodate an elevator if necessary. Excellent location with ample parking in Wetaskiwin's down town core. Many possibilities for this property as the interior area can be reconfigured into office space, dental clinic professional building and more. Main floor area 2300 sq.ft, second floor 2275 sq ft and the fully finished lower level of 1960 sq ft. (id:6769)