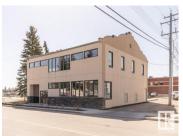

4800 square foot free standing building with numerous upgrades throughout the years which include acrylic stucco exterior, window and mechanical upgrades. Building is air conditioned as well and could accommodate an elevator if necessary. Excellent location with ample parking in Wetaskiwin's down town core. Many possibilities for this property as the interior area can be reconfigured into office space, dental clinic professional building and more. Main floor area 2300 sq.ft, second floor 2275 sq ft and the fully finished lower level of 1960 sq ft. (id:6769)