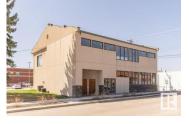

4800 square foot free standing building with numerous upgrades throughout the years which include acrylic stucco exterior, window and mechanical upgrades. Building is air conditioned as well and could accommodate an elevator if necessary. Excellent location with ample parking in Wetaskiwin's down town core. Many possibilities for this property as the interior area can be reconfigured into office space, dental clinic professional building and more. Main floor area 2300 sq.ft, second floor 2275 sq ft and the fully finished lower level of 1960 sq ft. (id:6769)