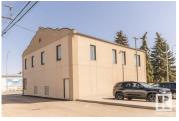

4800 square foot free standing building with numerous upgrades throughout the years which include acrylic stucco exterior, window and mechanical upgrades. Building is air conditioned as well and could accommodate an elevator if necessary. Excellent location with ample parking in Wetaskiwin's down town core. Many possibilities for this property as the interior area can be reconfigured into office space, dental clinic professional building and more. Main floor area 2300 sq.ft, second floor 2275 sq ft and the fully finished lower level of 1960 sq ft. (id:6769)