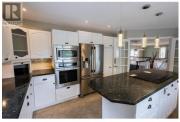

x

\* PREC - Personal Real Estate Corporation. Located in the heart of the Horseshoe, this large executive home is located on a quiet cul-de-sac with a very private large yard (over 15,000 sq ft) and features a double garage in the front and a garage/workshop that you can drive into UNDER the home!! Even has a toilet in it. Inside the house you enter into the grande foyer with a split staircase. Every room in the house is large! Upstairs has a bright living room, dining room and a gourmet kitchen with newly refinished cabinets. The master is large with a walk in closet and 5 pc bathroom. There is another large bedroom with a Murphy bed. The main floor features the laundry room, 3 bedrooms, office, & a nanny/in-law suite. In the basement there is a sound proof media room with built in speakers. (id:6769)