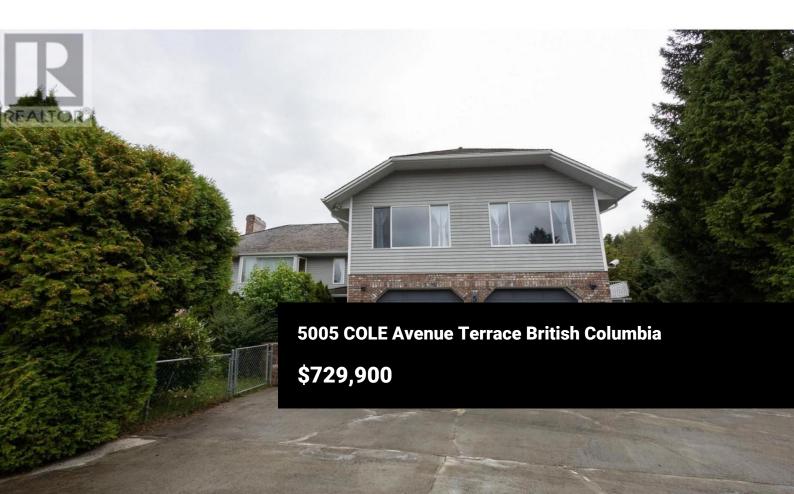

x

\* PREC - Personal Real Estate Corporation. Located in the heart of the Horseshoe, this large executive home is located on a quiet cul-de-sac with a very private large yard (over 15,000 sq ft) and features a double garage in the front and a garage/workshop that you can drive into UNDER the home!! Even has a toilet in it. Inside the house you enter into the grande foyer with a split staircase. Every room in the house is large! Upstairs has a bright living room, dining room and a gourmet kitchen with newly refinished cabinets. The master is large with a walk in closet and 5 pc bathroom. There is another large bedroom with a Murphy bed. The main floor features the laundry room, 3 bedrooms, office, & a nanny/in-law suite. In the basement there is a sound proof media room with built in speakers. (id:6769)