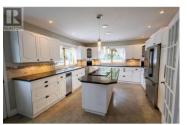

x

\* PREC - Personal Real Estate Corporation. Located in the heart of the Horseshoe, this large executive home is located on a quiet cul-de-sac with a very private large yard (over 15,000 sq ft) and features a double garage in the front and a garage/workshop that you can drive into UNDER the home!! Even has a toilet in it. Inside the house you enter into the grande foyer with a split staircase. Every room in the house is large! Upstairs has a bright living room, dining room and a gourmet kitchen with newly refinished cabinets. The master is large with a walk in closet and 5 pc bathroom. There is another large bedroom with a Murphy bed. The main floor features the laundry room, 3 bedrooms, office, & a nanny/in-law suite. In the basement there is a sound proof media room with built in speakers. (id:6769)