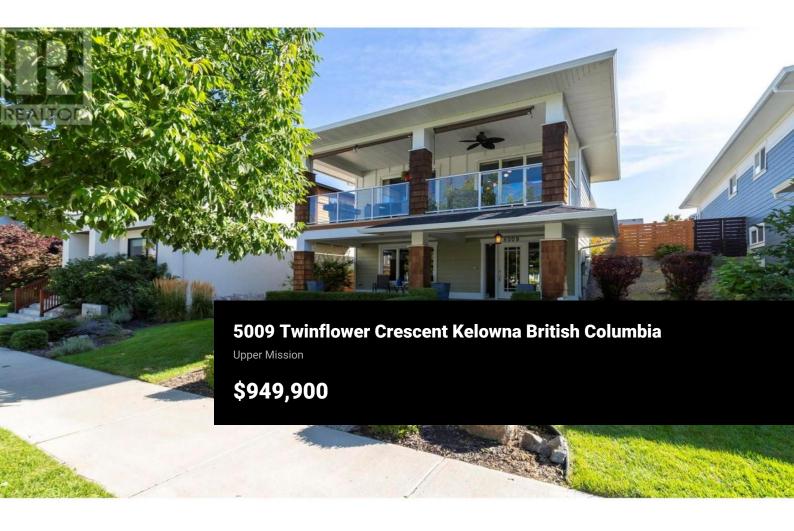

Welcome to Twinflower and this sought after Upper Mission area at The Ponds! From this beautiful contemporary 4 Bed 3 Bath Rancher Walk-Out, priced \$50K below Assessment, you can walk to 2 waterfall, 5 ponds, parks, middle school, and grocery shopping all within blocks of your front door! Styled in contemporary colours of the day, this stunning home features true one level living on the main floor with access through the large double car garage with 10ft ceiling and additional man-door to enjoy the private and fenced yard space (easy access for pets). The open concept main features 2 Bedroom (one with wall bed), 2 Bathrooms, an intricate vaulted 11+ ft ceiling in the spacious living / dining rooms, and tons of indoor / outdoor space on the covered deck with privacy screens, ceiling fan, and gas bbq hook up. The bright lower walk out floor offers another large open living room, plus 2 very spacious bedrooms and a full bathroom for guests or extended family! With high efficiency heating and cooling throughout, upgraded appliances including a double oven, quartz counter tops, high quality laminate flooring, custom built ins, electric two stage fireplace, and immaculate landscaping, this home is 'move in' ready and one of the nicest in the marketplace! Unique dual access lot with garage on rear lane with fenced flat yard and access to main, and lower walkout level access from st...