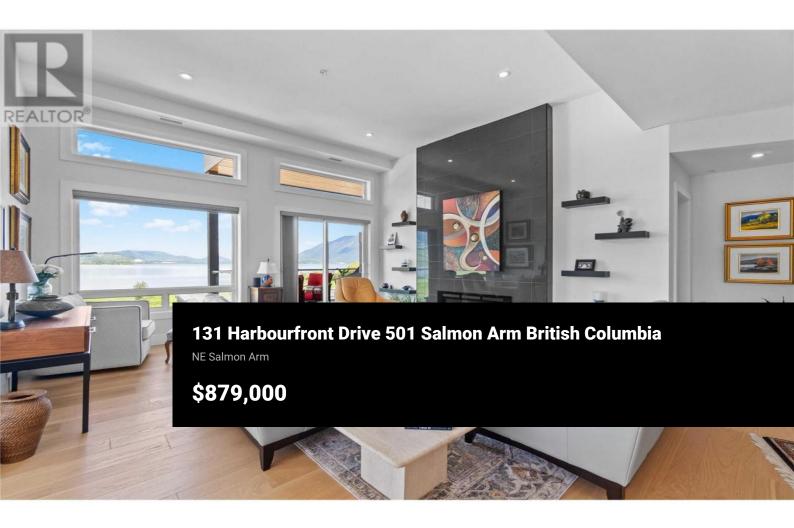

Experience the best of lakeside living in this stunning top-floor condo overlooking the sparkling waters of Shuswap Lake. Built in 2020, this beautifully designed 1,493 sg. ft. home offers two bedrooms, two bathrooms, and an open-concept layout filled with natural light. High ceilings and expansive windows frame breathtaking panoramic views, creating a bright and airy atmosphere throughout. The modern kitchen is both stylish and functional, featuring stainless steel appliances, a large island ideal for entertaining, and a walk-in pantry for added storage. The spacious living area is anchored by a striking floor-to-ceiling electric fireplace, adding warmth, style, and a cozy focal point to the room. The living and dining areas flow seamlessly onto a covered deck, perfect for relaxing while taking in the incredible scenery year-round. The primary suite is a private retreat with direct access to the deck, a generous walk-in closet, and a contemporary ensuite bathroom complete with a walk-in tiled shower. The second bedroom includes custom built-in cabinetry and a desk, offering a flexible space for guests, a home office, or creative use. Additional features include secure underground parking, beautiful modern finishings, and an unbeatable location in downtown Salmon Arm, just steps from restaurants, shops, and the waterfront. This top-floor unit offers the perfect blend of com...