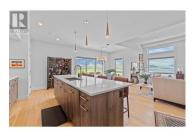

Experience the best of lakeside living in this stunning top-floor condo overlooking the sparkling waters of Shuswap Lake. Built in 2020, this beautifully designed 1,493 sg. ft. home offers two bedrooms, two bathrooms, and an open-concept layout filled with natural light. High ceilings and expansive windows frame breathtaking panoramic views, creating a bright and airy atmosphere throughout. The modern kitchen is both stylish and functional, featuring stainless steel appliances, a large island ideal for entertaining, and a walk-in pantry for added storage. The spacious living area is anchored by a striking floor-to-ceiling electric fireplace, adding warmth, style, and a cozy focal point to the room. The living and dining areas flow seamlessly onto a covered deck, perfect for relaxing while taking in the incredible scenery year-round. The primary suite is a private retreat with direct access to the deck, a generous walk-in closet, and a contemporary ensuite bathroom complete with a walk-in tiled shower. The second bedroom includes custom built-in cabinetry and a desk, offering a flexible space for guests, a home office, or creative use. Additional features include secure underground parking, beautiful modern finishings, and an unbeatable location in downtown Salmon Arm, just steps from restaurants, shops, and the waterfront. This top-floor unit offers the perfect blend of com...