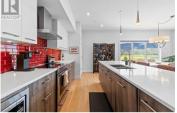

Experience the best of lakeside living in this stunning top-floor condo overlooking the sparkling waters of Shuswap Lake. Built in 2020, this beautifully designed 1,493 sg. ft. home offers two bedrooms, two bathrooms, and an open-concept layout filled with natural light. High ceilings and expansive windows frame breathtaking panoramic views, creating a bright and airy atmosphere throughout. The modern kitchen is both stylish and functional, featuring stainless steel appliances, a large island ideal for entertaining, and a walk-in pantry for added storage. The spacious living area is anchored by a striking floor-to-ceiling electric fireplace, adding warmth, style, and a cozy focal point to the room. The living and dining areas flow seamlessly onto a covered deck, perfect for relaxing while taking in the incredible scenery year-round. The primary suite is a private retreat with direct access to the deck, a generous walk-in closet, and a contemporary ensuite bathroom complete with a walk-in tiled shower. The second bedroom includes custom built-in cabinetry and a desk, offering a flexible space for guests, a home office, or creative use. Additional features include secure underground parking, beautiful modern finishings, and an unbeatable location in downtown Salmon Arm, just steps from restaurants, shops, and the waterfront. This top-floor unit offers the perfect blend of com...