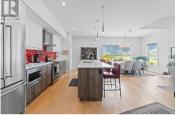

Experience the best of lakeside living in this stunning top-floor condo overlooking the sparkling waters of Shuswap Lake. Built in 2020, this beautifully designed 1,493 sg. ft. home offers two bedrooms, two bathrooms, and an open-concept layout filled with natural light. High ceilings and expansive windows frame breathtaking panoramic views, creating a bright and airy atmosphere throughout. The modern kitchen is both stylish and functional, featuring stainless steel appliances, a large island ideal for entertaining, and a walk-in pantry for added storage. The spacious living area is anchored by a striking floor-to-ceiling electric fireplace, adding warmth, style, and a cozy focal point to the room. The living and dining areas flow seamlessly onto a covered deck, perfect for relaxing while taking in the incredible scenery year-round. The primary suite is a private retreat with direct access to the deck, a generous walk-in closet, and a contemporary ensuite bathroom complete with a walk-in tiled shower. The second bedroom includes custom built-in cabinetry and a desk, offering a flexible space for guests, a home office, or creative use. Additional features include secure underground parking, beautiful modern finishings, and an unbeatable location in downtown Salmon Arm, just steps from restaurants, shops, and the waterfront. This top-floor unit offers the perfect blend of com...