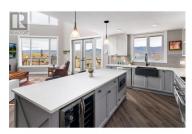

SPECTACULAR TWO-LEVEL PENTHOUSE with ELEVATOR access to each level. TWO spacious wraparound decks with LAKE VIEWS and TWO indoor parking stalls! Located just off the lake, next to the new AQUA Waterfront Village and steps away from the new 1.8 acre Truswell LAKEFRONT PARK. This exceptional residence feels more like a single family home. It exudes grandeur with its expansive windows, soaring ceilings, custom two-toned cabinetry, high-end appliances, quartz countertops & designer lighting. The primary king-size suite is a sanctuary featuring an expansive walk-in closet & a spa-like ensuite that beckons relaxation. A second bedroom, full bathroom and laundry room complete the main level. Ascend to the upper level, where an extraordinary entertainment space awaits with direct access to the 2nd large patio! Enjoy the sweeping lake and mountain views, wet bar & an airy ambiance that sets the stage for unforgettable gatherings. The third bedroom & full bath provide plenty of space for guests or shared accommodation for family members. Residents of this Boutique building enjoy the social lounge, shuffleboard, fitness center & billiards. Nestled next to the shores of Okanagan Lake, steps to the Mission Greenway, coffee shops, dining & more! (id:6769)