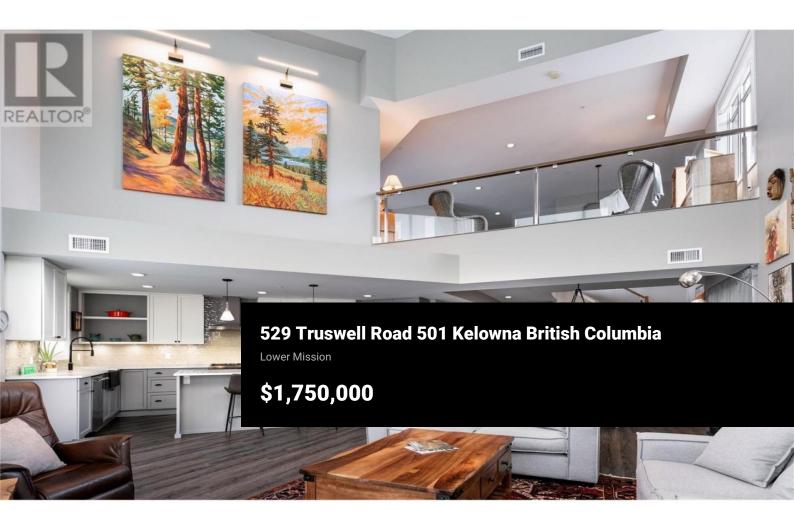

SPECTACULAR TWO-LEVEL PENTHOUSE with ELEVATOR access to each level. TWO spacious wraparound decks with LAKE VIEWS and TWO indoor parking stalls! Located just off the lake, next to the new AQUA Waterfront Village and steps away from the new 1.8 acre Truswell LAKEFRONT PARK. This exceptional residence feels more like a single family home. It exudes grandeur with its expansive windows, soaring ceilings, custom two-toned cabinetry, high-end appliances, quartz countertops & designer lighting. The primary king-size suite is a sanctuary featuring an expansive walk-in closet & a spa-like ensuite that beckons relaxation. A second bedroom, full bathroom and laundry room complete the main level. Ascend to the upper level, where an extraordinary entertainment space awaits with direct access to the 2nd large patio! Enjoy the sweeping lake and mountain views, wet bar & an airy ambiance that sets the stage for unforgettable gatherings. The third bedroom & full bath provide plenty of space for guests or shared accommodation for family members. Residents of this Boutique building enjoy the social lounge, shuffleboard, fitness center & billiards. Nestled next to the shores of Okanagan Lake, steps to the Mission Greenway, coffee shops, dining & more! (id:6769)