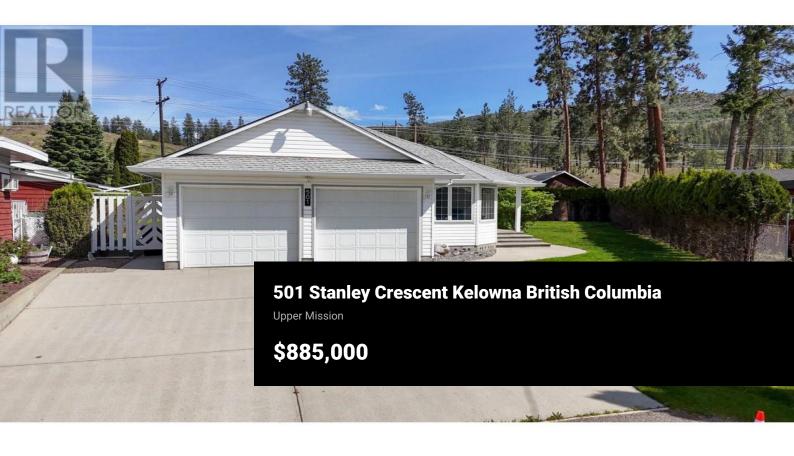

First Time on the Market! Over 200K below assessment! 30X24 DETACHED SHOP! Spacious Rancher with Workshop on 0.28 Acre Lot in Upper Mission Welcome to this well maintained home, offered for sale for the first time and situated on an expansive 0.28-acre lot in the sought-after Upper Mission neighbourhood. A rare find for car enthusiasts or hobbyists--this property features ample space for vehicles, toys, and includes a workshop in the basement! Boasting over 3,000 sq ft of living space, the main floor offers a recently updated kitchen with stainless steel appliances and a stylish tile backsplash. The oversized primary bedroom includes a private ensuite and direct access to the backyard patio--perfect for morning coffee or evening relaxation. The partially finished basement offers great potential for 2 additional bedrooms or even an in-law suite (with separate entrance to the basement from the garage). The detached shop and large yard space set this home apart in this location. Whether you're looking for functionality, future potential, or just space to breathe--this home delivers. THIS ONE IS STILL AVAILABLE & EASY TO SHOW - book your viewing today! (id:6769)