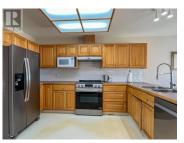

First Time on the Market! Over 200K below assessment! 30X24 DETACHED SHOP! Spacious Rancher with Workshop on 0.28 Acre Lot in Upper Mission Welcome to this well maintained home, offered for sale for the first time and situated on an expansive 0.28-acre lot in the sought-after Upper Mission neighbourhood. A rare find for car enthusiasts or hobbyists--this property features ample space for vehicles, toys, and includes a workshop in the basement! Boasting over 3,000 sq ft of living space, the main floor offers a recently updated kitchen with stainless steel appliances and a stylish tile backsplash. The oversized primary bedroom includes a private ensuite and direct access to the backyard patio--perfect for morning coffee or evening relaxation. The partially finished basement offers great potential for 2 additional bedrooms or even an in-law suite (with separate entrance to the basement from the garage). The detached shop and large yard space set this home apart in this location. Whether you're looking for functionality, future potential, or just space to breathe--this home delivers. THIS ONE IS STILL AVAILABLE & EASY TO SHOW - book your viewing today! (id:6769)