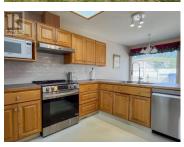

First Time on the Market! Over 200K below assessment! 30X24 DETACHED SHOP! Spacious Rancher with Workshop on 0.28 Acre Lot in Upper Mission Welcome to this well maintained home, offered for sale for the first time and situated on an expansive 0.28-acre lot in the sought-after Upper Mission neighbourhood. A rare find for car enthusiasts or hobbyists--this property features ample space for vehicles, toys, and includes a workshop in the basement! Boasting over 3,000 sq ft of living space, the main floor offers a recently updated kitchen with stainless steel appliances and a stylish tile backsplash. The oversized primary bedroom includes a private ensuite and direct access to the backyard patio--perfect for morning coffee or evening relaxation. The partially finished basement offers great potential for 2 additional bedrooms or even an in-law suite (with separate entrance to the basement from the garage). The detached shop and large yard space set this home apart in this location. Whether you're looking for functionality, future potential, or just space to breathe--this home delivers. THIS ONE IS STILL AVAILABLE & EASY TO SHOW - book your viewing today! (id:6769)