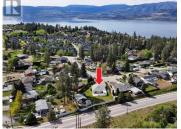

First Time on the Market! Over 200K below assessment! 30X24 DETACHED SHOP! Spacious Rancher with Workshop on 0.28 Acre Lot in Upper Mission Welcome to this well maintained home, offered for sale for the first time and situated on an expansive 0.28-acre lot in the sought-after Upper Mission neighbourhood. A rare find for car enthusiasts or hobbyists--this property features ample space for vehicles, toys, and includes a workshop in the basement! Boasting over 3,000 sq ft of living space, the main floor offers a recently updated kitchen with stainless steel appliances and a stylish tile backsplash. The oversized primary bedroom includes a private ensuite and direct access to the backyard patio--perfect for morning coffee or evening relaxation. The partially finished basement offers great potential for 2 additional bedrooms or even an in-law suite (with separate entrance to the basement from the garage). The detached shop and large yard space set this home apart in this location. Whether you're looking for functionality, future potential, or just space to breathe--this home delivers. THIS ONE IS STILL AVAILABLE & EASY TO SHOW - book your viewing today! (id:6769)