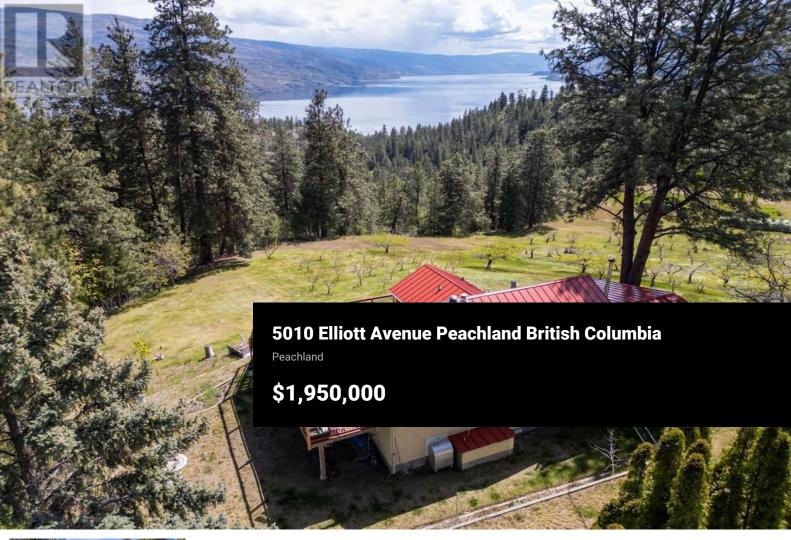

Incomparable 13.31 acre property featuring breathtaking lake views from the charming farmhouse and cottage. Situated at the end of a long drive, perched atop Deep Creek, surrounded by orchards and nature, this property offers profound serenity with total privacy, just minutes from the conveniences of Peachland. With 7 acres of livestock fenced land including organic peach, plum orchards, and lavender/ herb gardens, it offers an opportunity to pasture horses or land a helicopter. The lower section is highlighted by the natural beauty of two waterfalls and a swimming hole; your very own wilderness. The house preserves its original character with woodstove in the kitchen, porches, patios, and a deck off the primary bedroom. There are two additional bedrooms as well as two private offices/dens. The kitchen/dining area's sliding glass door opens onto a covered porch and patio - great for relaxing or entertaining. The cottage's large windows flood the room with light and is perfect accommodation for visitors, including a kitchen(no stove/oven), bathroom and sleeping loft. Both house and cottage boast stunning views and starry nighttime skies from their balconies. This property is zoned A1 with lots of potential for agricultural-tourism, bee keeping and many ideas based on zoning. Peachland is an idyllic community with easy access to two airports and all the amenities of the big ci...