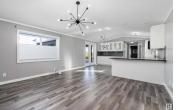

Beautifully upgraded home in Aspen Creek! This 3 bed, 2 bath home w/ double detached garage features open-concept living, vinyl flooring, & vaulted ceilings. The upgraded CHEF'S kitchen showcases 8 pot drawers, under-cabinet lighting, stainless steel appliances, a large pantry, ample cupboard & counter space. This home has numerous upgrades, including upgraded light fixtures, an electric fireplace in the primary suite, artificial turf, a HUGE ZERO MAINTENANCE 495 sq. ft. polyurethane deck w/ a 12x16 unattached gazebo, a fully renovated ensuite w/ an exterior door, a new furnace (2022), new eavestroughs & downspouts plus a Leaf Filter gutter system w/ heat trace, new insulation under the home, upgraded electrical, a reverse osmosis system, & a new man door on the garage. There are simply too many upgrades to list! The community itself offers a resident hall available for use at no charge. This home is in a great neighborhood, close to shopping, walking paths, & more. SOME PHOTOS VIRTUALLY STAGED. (id:6769)