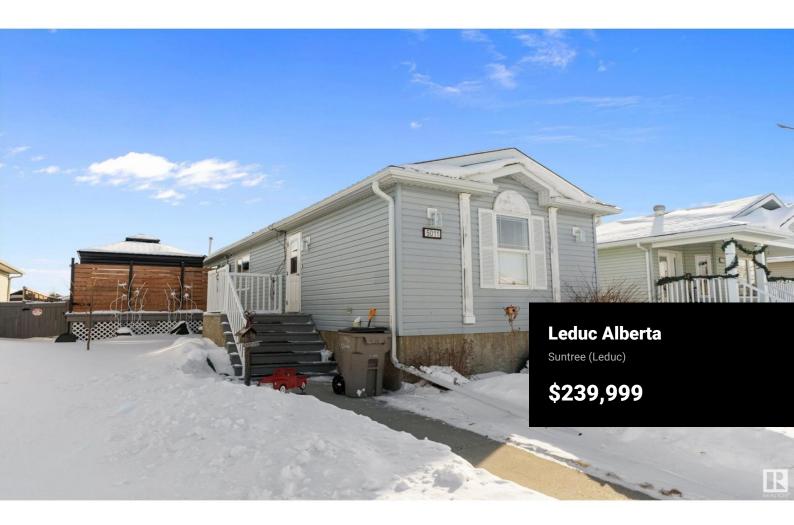

Beautifully upgraded home in Aspen Creek! This 3 bed, 2 bath home w/ double detached garage features open-concept living, vinyl flooring, & vaulted ceilings. The upgraded CHEF'S kitchen showcases 8 pot drawers, under-cabinet lighting, stainless steel appliances, a large pantry, ample cupboard & counter space. This home has numerous upgrades, including upgraded light fixtures, an electric fireplace in the primary suite, artificial turf, a HUGE ZERO MAINTENANCE 495 sq. ft. polyurethane deck w/ a 12x16 unattached gazebo, a fully renovated ensuite w/ an exterior door, a new furnace (2022), new eavestroughs & downspouts plus a Leaf Filter gutter system w/ heat trace, new insulation under the home, upgraded electrical, a reverse osmosis system, & a new man door on the garage. There are simply too many upgrades to list! The community itself offers a resident hall available for use at no charge. This home is in a great neighborhood, close to shopping, walking paths, & more. SOME PHOTOS VIRTUALLY STAGED. (id:6769)