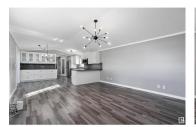

Beautifully upgraded home in Aspen Creek! This 3 bed, 2 bath home w/ double detached garage features open-concept living, vinyl flooring, & vaulted ceilings. The upgraded CHEF'S kitchen showcases 8 pot drawers, under-cabinet lighting, stainless steel appliances, a large pantry, ample cupboard & counter space. This home has numerous upgrades, including upgraded light fixtures, an electric fireplace in the primary suite, artificial turf, a HUGE ZERO MAINTENANCE 495 sq. ft. polyurethane deck w/ a 12x16 unattached gazebo, a fully renovated ensuite w/ an exterior door, a new furnace (2022), new eavestroughs & downspouts plus a Leaf Filter gutter system w/ heat trace, new insulation under the home, upgraded electrical, a reverse osmosis system, & a new man door on the garage. There are simply too many upgrades to list! The community itself offers a resident hall available for use at no charge. This home is in a great neighborhood, close to shopping, walking paths, & more. SOME PHOTOS VIRTUALLY STAGED. (id:6769)