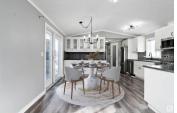

Beautifully upgraded home in Aspen Creek! This 3 bed, 2 bath home w/ double detached garage features open-concept living, vinyl flooring, & vaulted ceilings. The upgraded CHEF'S kitchen showcases 8 pot drawers, under-cabinet lighting, stainless steel appliances, a large pantry, ample cupboard & counter space. This home has numerous upgrades, including upgraded light fixtures, an electric fireplace in the primary suite, artificial turf, a HUGE ZERO MAINTENANCE 495 sq. ft. polyurethane deck w/ a 12x16 unattached gazebo, a fully renovated ensuite w/ an exterior door, a new furnace (2022), new eavestroughs & downspouts plus a Leaf Filter gutter system w/ heat trace, new insulation under the home, upgraded electrical, a reverse osmosis system, & a new man door on the garage. There are simply too many upgrades to list! The community itself offers a resident hall available for use at no charge. This home is in a great neighborhood, close to shopping, walking paths, & more. SOME PHOTOS VIRTUALLY STAGED. (id:6769)