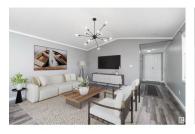

Beautifully upgraded home in Aspen Creek! This 3 bed, 2 bath home w/ double detached garage features open-concept living, vinyl flooring, & vaulted ceilings. The upgraded CHEF'S kitchen showcases 8 pot drawers, under-cabinet lighting, stainless steel appliances, a large pantry, ample cupboard & counter space. This home has numerous upgrades, including upgraded light fixtures, an electric fireplace in the primary suite, artificial turf, a HUGE ZERO MAINTENANCE 495 sq. ft. polyurethane deck w/ a 12x16 unattached gazebo, a fully renovated ensuite w/ an exterior door, a new furnace (2022), new eavestroughs & downspouts plus a Leaf Filter gutter system w/ heat trace, new insulation under the home, upgraded electrical, a reverse osmosis system, & a new man door on the garage. There are simply too many upgrades to list! The community itself offers a resident hall available for use at no charge. This home is in a great neighborhood, close to shopping, walking paths, & more. SOME PHOTOS VIRTUALLY STAGED. (id:6769)